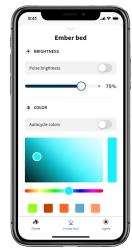

Unlimited ember bed, top light and flame color combinations and option to create Favorite Settings (Napoleon Home App)