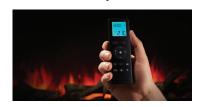

Unique flip-down style glass so you can easily change the media

Optional media includes Birch Logs, Mineral Rock, Glass Beads, Black Crystals

Included premium remote, Napoleon Home mobile app or optional wall mount control