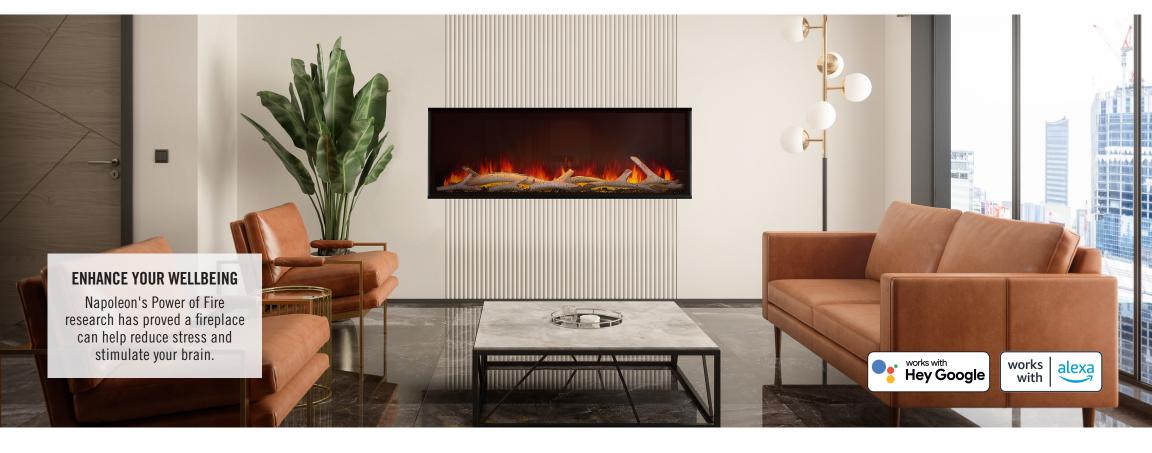

napoleon.com

Beach Fire logs and Woodland media kit included for a realistic appearance

Limitless installations options - enjoy a frameless appearance or install the incl. adjustable finishing trim

Orange, yellow and combined flame color options featuring spark technology

Unique flip-down style glass so you can easily change the media

Optional media includes Birch Logs, Mineral Rock, Glass Beads, Black Crystals

Included premium remote, Napoleon Home mobile app or optional wall mount control