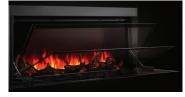

## **FEATURES**

- Extra-large viewing area to enjoy the ultra-realistic flame pattern and media
- Settings offer energy-saving or heatboosting options
- 13 Ember bed and top light color options for ultimate customization
- Available sizes 50", 62", 74", 96"

napoleon.com

Beach Fire logs and Woodland media kit included for a realistic appearance

Limitless installations options - enjoy a frameless appearance or install the incl. adjustable finishing trim

Orange, yellow and combined flame color options featuring spark technology

Unique flip-down style glass so you can easily change the media

Optional media includes Birch Logs, Mineral Rock, Glass Beads, Black Crystals

Included premium remote, Napoleon Home mobile app or optional wall mount control