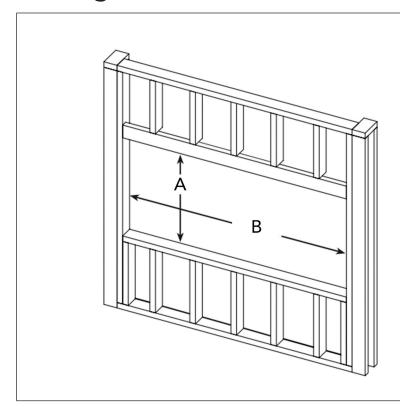

### **Framing**

| Framing Dimensions |          |  |  |  |
|--------------------|----------|--|--|--|
| Д                  | 19 ½ in. |  |  |  |
| A                  | 495 mm   |  |  |  |
| В                  | 78 ½ in. |  |  |  |
| D                  | 1994 mm  |  |  |  |
| Donth              | 6 in.    |  |  |  |
| Depth              | 153 mm   |  |  |  |