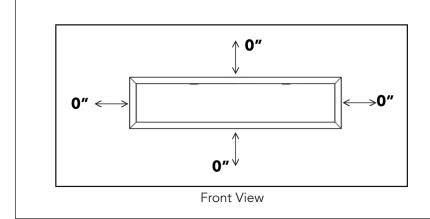

### **Clearances**

| Minimum Clearances to<br>Combustibles |            |  |  |  |
|---------------------------------------|------------|--|--|--|
| Тор                                   | 0"         |  |  |  |
| Sides                                 | 0"         |  |  |  |
| Back                                  | 0"         |  |  |  |
| Bottom                                | 0"         |  |  |  |
| Front                                 | 36" / 0.9m |  |  |  |