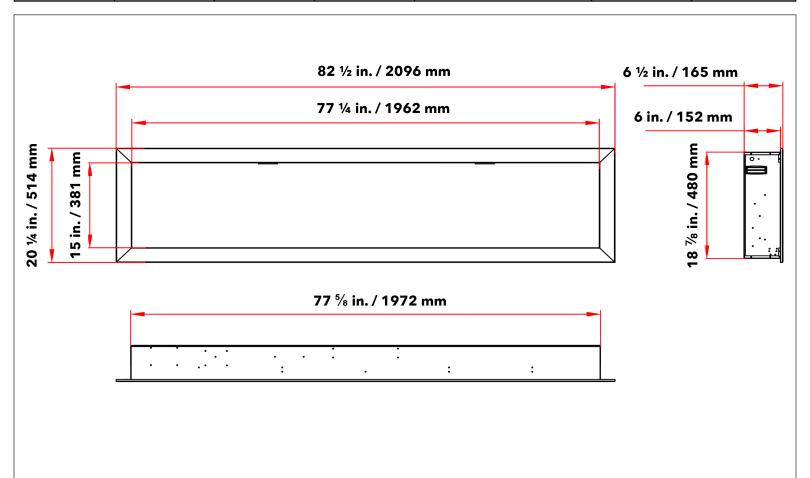

### **Specifications Sheet**

| Model    | Length   | Height   | Depth   | Viewing Area      | BTU  | Cord Length |
|----------|----------|----------|---------|-------------------|------|-------------|
| DY-BTX82 | 2096 mm  | 514 mm   | 165 mm  | 1962 mmx 381 mm   | 5000 | 1829 mm     |
|          | 82 ½ in. | 20 ¼ in. | 6 ½ in. | 77 ¼ in. x 15 in. | 3000 | 72 in.      |