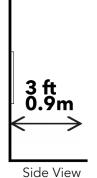

### **Clearances**

| Minimum Clearances to<br>Combustibles |            |  |  |  |
|---------------------------------------|------------|--|--|--|
| Тор                                   | 0"         |  |  |  |
| Sides                                 | 0"         |  |  |  |
| Back                                  | 0"         |  |  |  |
| Bottom                                | 0"         |  |  |  |
| Front                                 | 36" / 0.9m |  |  |  |