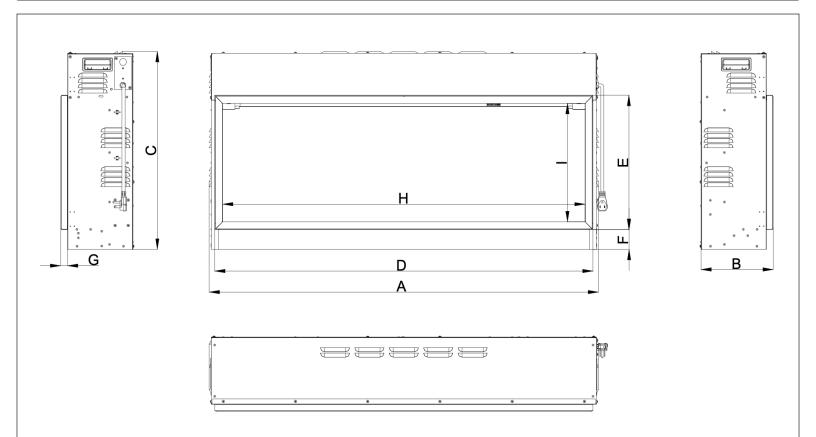

|           | A*      | В      | C*     | D       | E       | F      | G      | Н       |         |
|-----------|---------|--------|--------|---------|---------|--------|--------|---------|---------|
| DY-BEF80  | 2032 mm | 219 mm | 560 mm | 1156 mm | 435 mm  | 57 mm  | 32 mm  | 1954 mm | 335 mm  |
| DI-BLI-80 | 80 in.  | 8% in. | 22 in. | 78¾ in. | 17½ in. | 2¼ in. | 1¼ in. | 77 in.  | 13¼ in. |

<sup>\*</sup>A & C includes louver projections