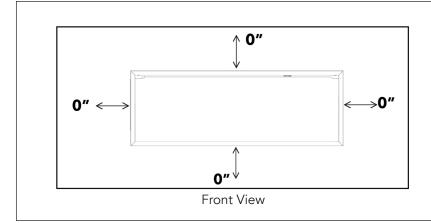

### **Clearances**

| Minimum Clearances to<br>Combustibles |            |  |  |
|---------------------------------------|------------|--|--|
| Тор                                   | 0"         |  |  |
| Sides                                 | 0"         |  |  |
| Back                                  | 0"         |  |  |
| Bottom                                | 0"         |  |  |
| Front                                 | 36" / 0.9m |  |  |