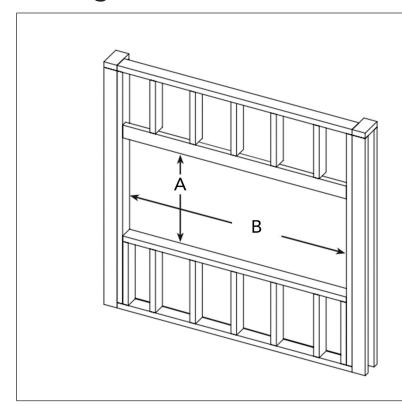

### **Framing**

| Framing Dimensions |         |  |  |
|--------------------|---------|--|--|
| Α                  | 22½ in. |  |  |
| ^                  | 570 mm  |  |  |
| В                  | 81 in.  |  |  |
| ט                  | 2058 mm |  |  |
| Depth              | 8 in.   |  |  |
| Deptil             | 204 mm  |  |  |