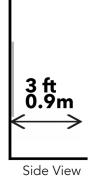

### **Clearances**

| Minimum Clearances to<br>Combustibles |            |  |  |
|---------------------------------------|------------|--|--|
| Тор                                   | 0"         |  |  |
| Sides                                 | 0"         |  |  |
| Back                                  | 0"         |  |  |
| Bottom                                | 0"         |  |  |
| Front                                 | 36" / 0.9m |  |  |