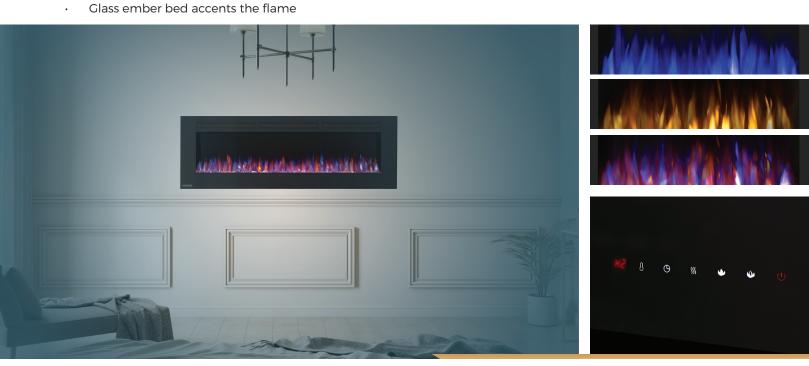

Adjust the flame intensity, flame color option, blower, heat output and timer with the **included remote control** or front touch control panel.

- Up to 5,000 BTU's and 1,500 Watts
- Flame choice of blue or orange or a combination of both

- Ultra slim design
- Simply plugs into a 120V wall outlet
- Suitable for any room including bedrooms, sitting rooms and mobile homes
- Paintable cord cover included (covers cord can be painted to blend in with existing décor)