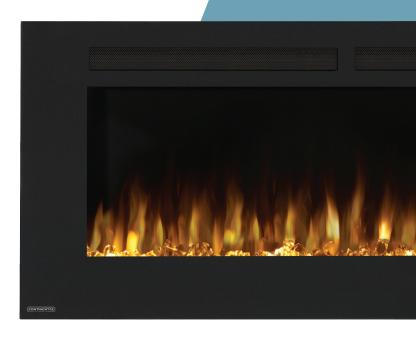

## ELECTRIC FIREPLACES

Low-energy and low maintenance LED lights to **create realistic flames** that can be seen both day and night.

Fireplace can be recessed into the wall for a flush appearance or mounted on the wall with the included bracket to ensure a **stress-free installation.** 

Adjust the flame intensity, flame color option, blower, heat output and timer with the **included remote control** or front touch control panel.

- Up to 5,000 BTU's and 1,500 Watts
- Flame choice of blue or orange or a combination of both