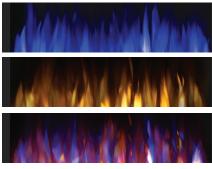

Adjust the flame intensity, flame color option, blower, heat output and timer with the **included remote control** or front touch control panel.

- Up to 5,000 BTU's and 1,500 Watts
- Flame choice of blue or orange or a combination of both
- · Glass ember bed accents the flame