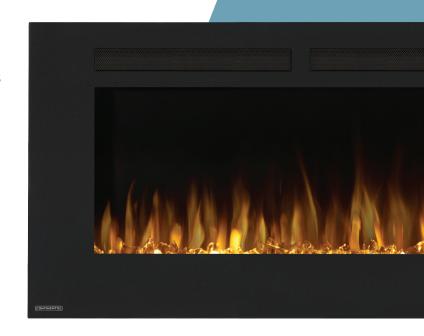

## **ELECTRIC FIREPLACES**

Low-energy and low maintenance LED lights to **create realistic flames** that can be seen both day and night.

Fireplace can be recessed into the wall for a flush appearance or mounted on the wall with the included bracket to ensure a **stress-free installation**.

Adjust the flame intensity, flame color option, blower, heat output and timer with the **included remote control** or front touch control panel.

- Up to 5,000 BTU's and 1,500 Watts
- Flame choice of blue or orange or a combination of both
- · Glass ember bed accents the flame