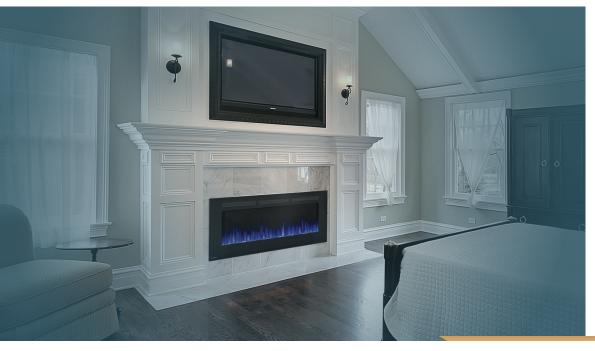

## **ELECTRIC FIREPLACES**

Low-energy and low maintenance LED lights to **create realistic flames** that can be seen both day and night.

Fireplace can be recessed into the wall for a flush appearance or mounted on the wall with the included bracket to ensure a **stress-free installation**.