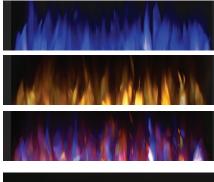

Adjust the flame intensity, flame color option, blower, heat output and timer with the **included remote control** or front touch control panel.

- Up to 5,000 BTU's and 1,500 Watts
- Flame choice of blue or orange or a combination of both
- · Glass ember bed accents the flame