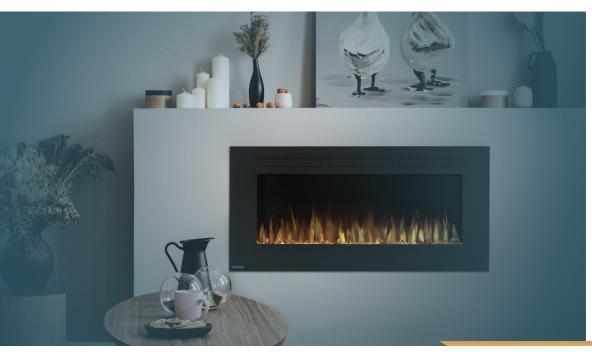

## **ELECTRIC FIREPLACES**

Low-energy and low maintenance LED lights to **create realistic flames** that can be seen both day and night.

Fireplace can be recessed into the wall for a flush appearance or mounted on the wall with the included bracket to ensure a **stress-free installation**.

Adjust the flame intensity, flame color option, blower, heat output and timer with the **included remote control** or front touch control panel.

- Up to 5,000 BTU's and 1,500 Watts
- Flame choice of blue or orange or a combination of both
- · Glass ember bed accents the flame