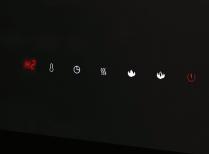

Adjust the flame intensity, flame color option, blower, heat output and timer with the **included remote control** or front touch control panel.

- Up to 5,000 BTU's and 1,500 Watts
- Flame choice of blue or orange or a combination of both
- · Glass ember bed accents the flame