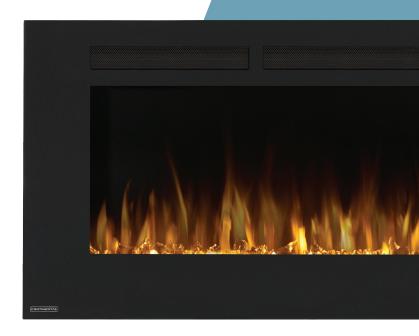

## **ELECTRIC FIREPLACES**

Low-energy and low maintenance LED lights to **create realistic flames** that can be seen both day and night.

Fireplace can be recessed into the wall for a flush appearance or mounted on the wall with the included bracket to ensure a **stress-free installation**.

Adjust the flame intensity, flame color option, blower, heat output and timer with the **included remote control** or front touch control panel.

- Up to 5,000 BTU's and 1,500 Watts
- Flame choice of blue or orange or a combination of both
- · Glass ember bed accents the flame