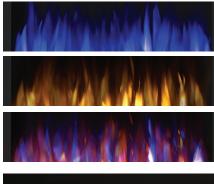

Adjust the flame intensity, flame color option, blower, heat output and timer with the **included remote control** or front touch control panel.

- · Up to 5,000 BTU's and 1,500 Watts
- Flame choice of blue or orange or a combination of both
- · Glass ember bed accents the flame