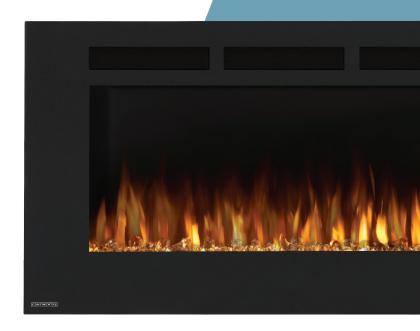

## **ELECTRIC FIREPLACES**

Low-energy and low maintenance LED lights to **create realistic flames** that can be seen both day and night.

Fireplace can be recessed into the wall for a flush appearance or mounted on the wall with the included bracket to ensure a **stress-free installation.** 

Adjust the flame intensity, flame color option, blower, heat output and timer with the **included remote control** or front touch control panel.

- · Up to 5,000 BTU's and 1,500 Watts
- Flame choice of blue or orange or a combination of both
- · Glass ember bed accents the flame