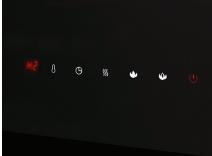

Adjust the flame intensity, flame color option, blower, heat output and timer with the **included remote control** or front touch control panel.

- · Up to 5,000 BTU's and 1,500 Watts
- Flame choice of blue or orange or a combination of both
- · Glass ember bed accents the flame