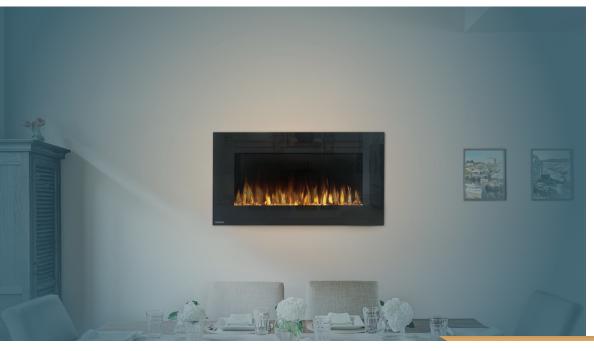

## **ELECTRIC FIREPLACES**

Low-energy and low maintenance LED lights to **create realistic flames** that can be seen both day and night.

Fireplace can be recessed into the wall for a flush appearance or mounted on the wall with the included bracket to ensure a **stress-free installation.** 

Adjust the flame intensity, flame color option, blower, heat output and timer with the **included remote control** or front touch control panel.

- · Up to 5,000 BTU's and 1,500 Watts
- Flame choice of blue or orange or a combination of both
- · Glass ember bed accents the flame

- · Ultra slim design
- Simply plugs into a 120V wall outlet
- Suitable for any room including bedrooms, sitting rooms and mobile homes
- Paintable cord cover included (covers cord can be painted to blend in with existing décor)