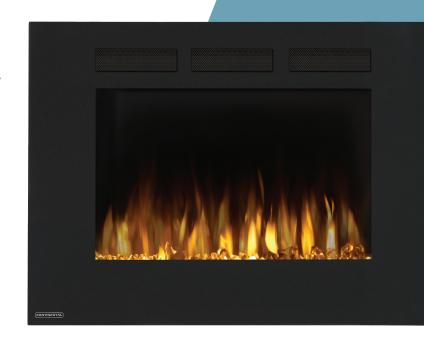

## **ELECTRIC FIREPLACES**

Low-energy and low maintenance LED lights to **create realistic flames** that can be seen both day and night.

Fireplace can be recessed into the wall for a flush appearance or mounted on the wall with the included bracket to ensure a **stress-free installation**.

Adjust the flame intensity, flame color option, blower, heat output and timer with the **included remote control** or front touch control panel.

- Up to 5,000 BTU's and 1,500 Watts
- Flame choice of blue or orange or a combination of both
- · Glass ember bed accents the flame

- · Ultra slim design
- Simply plugs into a 120V wall outlet
- Suitable for any room including bedrooms, sitting rooms and mobile homes
- Paintable cord cover included (covers cord can be painted to blend in with existing décor)