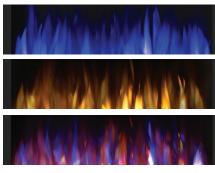

Adjust the flame intensity, flame color option, blower, heat output and timer with the **included remote control** or front touch control panel.

- Up to 5,000 BTU's and 1,500 Watts
- Flame choice of blue or orange or a combination of both
- · Glass ember bed accents the flame