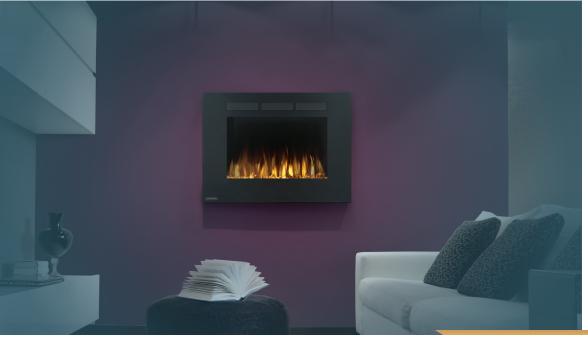

## **ELECTRIC FIREPLACES**

Low-energy and low maintenance LED lights to **create realistic flames** that can be seen both day and night.

Fireplace can be recessed into the wall for a flush appearance or mounted on the wall with the included bracket to ensure a **stress-free installation**.

Adjust the flame intensity, flame color option, blower, heat output and timer with the **included remote control** or front touch control panel.

- Up to 5,000 BTU's and 1,500 Watts
- Flame choice of blue or orange or a combination of both
- · Glass ember bed accents the flame

- · Ultra slim design
- Simply plugs into a 120V wall outlet
- Suitable for any room including bedrooms, sitting rooms and mobile homes
- Paintable cord cover included (covers cord can be painted to blend in with existing décor)