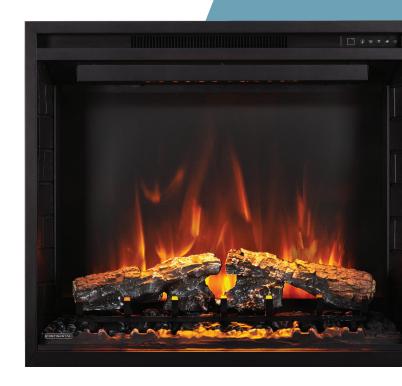

## **ELECTRIC FIREPLACES**

The vivid flame effect with brightness adjustment and glowing log set with ember bed ensures a **realistic flame pattern**.

Low-energy and low maintenance LED lights to **create realistic flames** that can be seen both day and night.

Enjoy a simplified installation with the self-trimming feature that ensures all finishing touches are taken care of.

- Up to 10,000 BTU's and 3,000 Watts
- · Top light LED's in 7 color settings
- Decorative brick side panels
- · Disable heat function as child safety feature