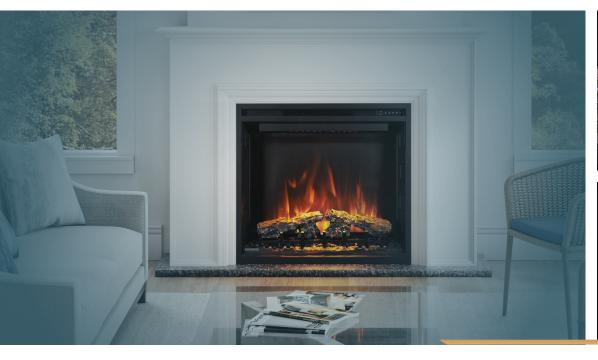

## **ELECTRIC FIREPLACES**

The vivid flame effect with brightness adjustment and glowing log set with ember bed ensures a **realistic flame pattern**.

Low-energy and low maintenance LED lights to **create realistic flames** that can be seen both day and night.

Enjoy a simplified installation with the self-trimming feature that ensures all finishing touches are taken care of.

- Up to 10,000 BTU's and 3,000 Watts
- · Top light LED's in 7 color settings
- Decorative brick side panels
- · Disable heat function as child safety feature