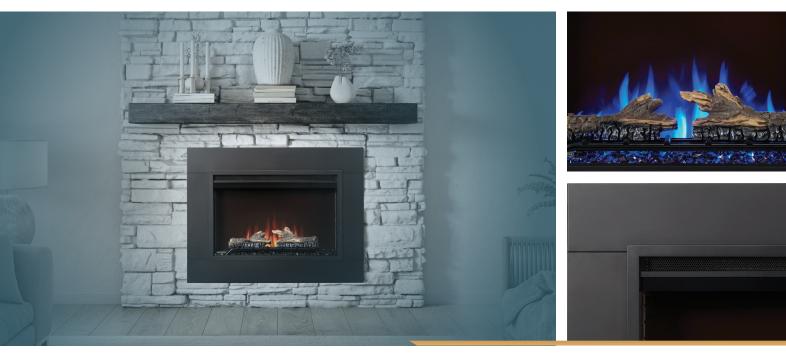

Optional 3pc and 4pc trim kits available to act as decorative frame to **create a perfect finish.** 

- Up to 5,000 BTU's and 1,500 Watts
- Flame choice of blue or orange or a combination of both
- 7 ember bed color options

- Self-trimming flange for clean built-in appearance
- Adjustable flame speed and brightness
- · Touch screen control panel and remote included
- Plug in or Hardwire

Build **Quality**, Build **Confidence**. **continentalcomfort.com**