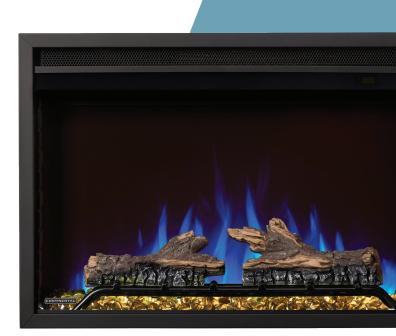

## Included log set and black crystal media

creates the flexibility to customize the fireplace to suit any style.

**ECO Mode and BOOST mode** acts like a 2-stage furnace, giving a little extra boost when it is close to reaching the temperature desired while conserving energy when needed.

Optional 3pc and 4pc trim kits available to act as decorative frame to **create a perfect finish.** 

- Up to 5,000 BTU's and 1,500 Watts
- Flame choice of blue or orange or a combination of both
- 7 ember bed color options

- Self-trimming flange for clean built-in appearance
- Adjustable flame speed and brightness
- · Touch screen control panel and remote included
- Plug in or Hardwire

Build **Quality**, Build **Confidence**. **continentalcomfort.com**