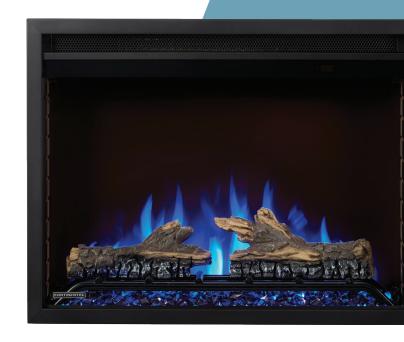

## **ELECTRIC FIREPLACES**

**Included log set and black crystal media** creates the flexibility to customize the fireplace to suit any style.

**ECO Mode and BOOST mode** acts like a 2-stage furnace, giving a little extra boost when it is close to reaching the temperature desired while conserving energy when needed.

Optional 3pc and 4pc trim kits available to act as decorative frame to **create a perfect finish.** 

- Up to 5,000 BTU's and 1,500 Watts
- Flame choice of blue or orange or a combination of both
- · 7 ember bed color options