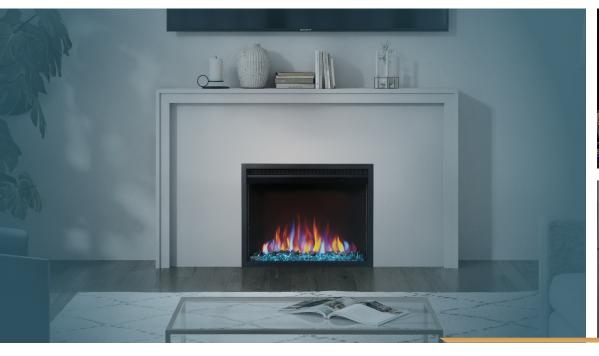

Optional 3pc and 4pc trim kits available to act as decorative frame to **create a perfect finish.** 

- Up to 5,000 BTU's and 1,500 Watts
- Flame choice of blue or orange or a combination of both
- · 7 ember bed color options