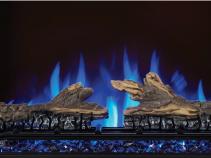

## **ELECTRIC FIREPLACES**

**Included log set and black crystal media** creates the flexibility to customize the fireplace to suit any style.

**ECO Mode and BOOST mode** acts like a 2-stage furnace, giving a little extra boost when it is close to reaching the temperature desired while conserving energy when needed.

Optional 3pc and 4pc trim kits available to act as decorative frame to **create a perfect finish.** 

- Up to 5,000 BTU's and 1,500 Watts
- Flame choice of blue or orange or a combination of both
- · 7 ember bed color options