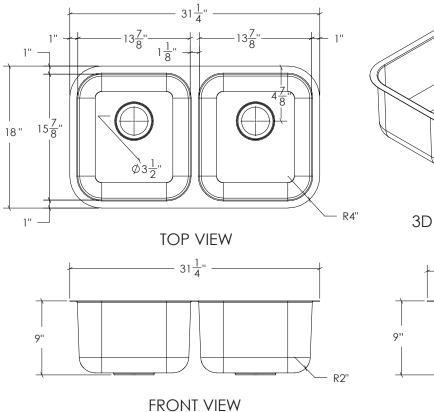

## Dimensions

- 31-1/4" x 18" x 9"
- · All dimensions are nominal

3D VIEW

9" SIDE VIEW

CANTRIO KONCEPTS

Dimensions may vary within industry standard tolerances. Cantrio reserves the right to make changes without notice.