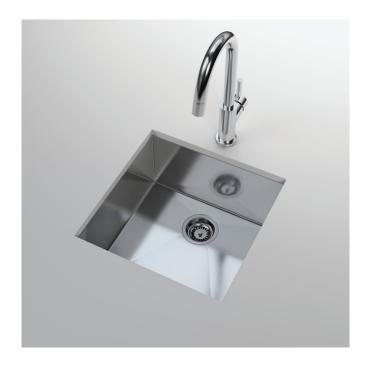

## **Features**

- Single Basin Undermount O Radius Sink
- Material: 304 Stainless Steel, 18 Gauge
- Chrome Nickel Content 18/10
- · Handmade Construction
- · High Luster Finish
- With Undercoating and Padding
  Recommended Drain DS-005 Provided