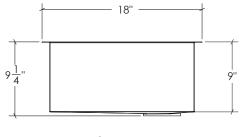

## Dimensions

• 19" x 18" x 9-1/4"

TOP VIEW

FRONT VIEW

SIDE VIEW

Dimensions may vary within industry standard tolerances. Cantrio reserves the right to make changes without notice.