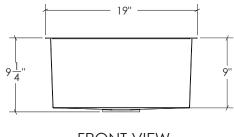

## Dimensions

• 19" x 18" x 9-1/4"

TOP VIEW

FRONT VIEW

SIDE VIEW

Dimensions may vary within industry standard tolerances. Cantrio reserves the right to make changes without notice.