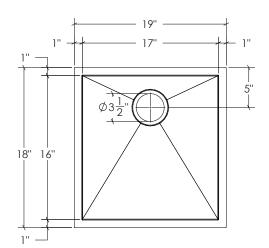

## Dimensions

• 19" x 18" x 9-1/4"

TOP VIEW

FRONT VIEW

SIDE VIEW

Dimensions may vary within industry standard tolerances. Cantrio reserves the right to make changes without notice.