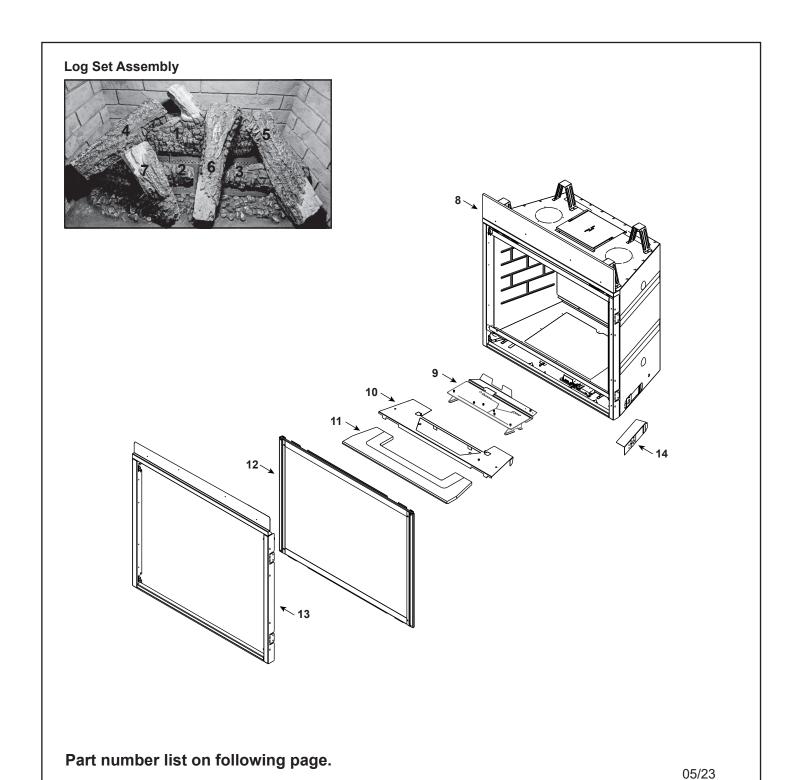

Stocked at Depot

|      |                                                                |                    |                | at Depot |
|------|----------------------------------------------------------------|--------------------|----------------|----------|
| ITEM | DESCRIPTION                                                    | COMMENTS           | PART NUMBER    |          |
|      | Log Assembly                                                   |                    | LOGS-CAL36     | Υ        |
| 1    | Log #1                                                         |                    | SRV2592-700    |          |
| 2    | Log #2                                                         |                    | SRV2592-701    |          |
| 3    | Log #3                                                         |                    | SRV2592-702    |          |
| 4    | Log #4                                                         |                    | SRV2592-704    |          |
| 5    | Log #5                                                         |                    | SRV2592-705    |          |
| 6    | Log #6                                                         |                    | SRV2592-706    |          |
| 7    | Log #7                                                         |                    | SRV2592-703    |          |
| 8    | Non-combustible board                                          |                    | 2583-137       |          |
| 9    | Burner Assembly                                                |                    | 2591-007       | Υ        |
| 10   | Basket, Ember Bed                                              |                    | 2583-156       |          |
| 11   | Base, Neutral Stone                                            |                    | SRV2581-076-NS |          |
| 12   | Glass Assembly                                                 |                    | GLA-6K         | Υ        |
| 13   | Surround                                                       |                    | SRV2583-019    |          |
|      | Surround Bottom                                                |                    | SRV2583-193-1  |          |
| 14   | Junction box                                                   |                    | SRV2583-009    | Υ        |
|      | Elbow Heat Shield                                              |                    | 385-290        |          |
|      | Flue Restrictor                                                |                    | 385-128        |          |
|      | Gasket Assembly (Vent, seal cap, cover, drawn neck, shutter, v | valve, & bulkhead) | 2583-080       |          |
|      | Glass Clip Assembly (Top)                                      | Qty 2 req          | 2581-400       | Υ        |
|      | Glass Clip Assembly (Bottom)                                   | Qty 2 req          | 2155-045       | Υ        |
|      | Mineral Wool                                                   |                    | 050-721        |          |
|      | Seal Cap                                                       | Qty 2 req          | 4031-221       |          |
|      | Exhaust Shield                                                 |                    | 385-105        |          |
|      |                                                                |                    |                |          |
|      |                                                                |                    |                |          |
|      |                                                                |                    |                |          |
|      |                                                                |                    |                |          |
|      |                                                                |                    |                |          |
|      |                                                                |                    |                |          |
|      |                                                                |                    |                |          |
|      |                                                                |                    |                |          |
|      |                                                                |                    |                |          |
|      |                                                                |                    |                |          |
|      |                                                                |                    |                |          |