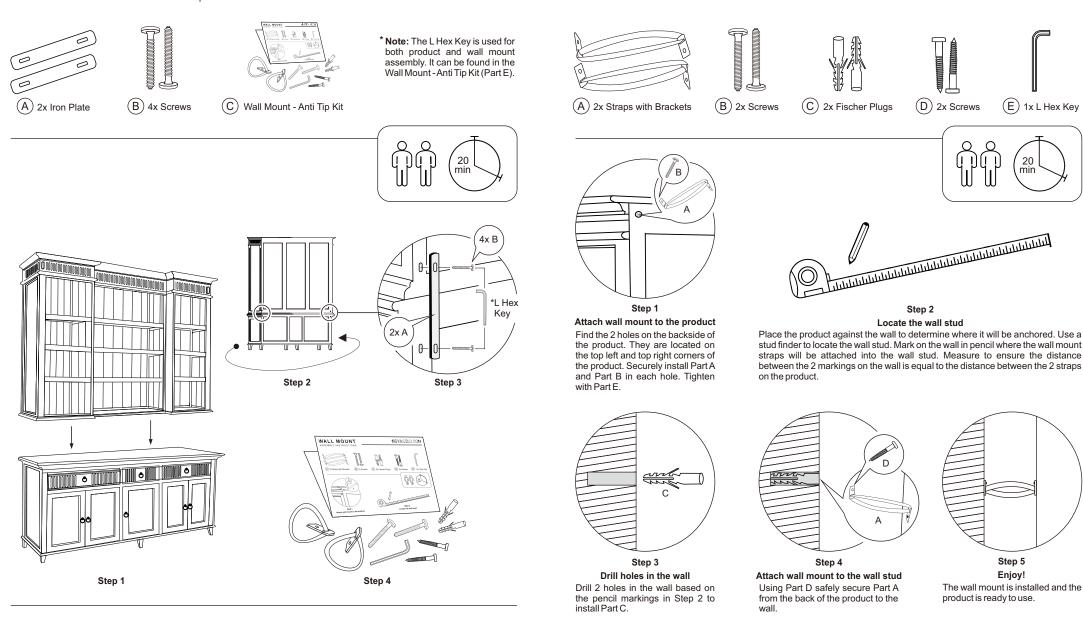

## **SKANSEN** ASSEMBLY INSTRUCTIONS | BCA614

WALL MOUNT

ASSEMBLY INSTRUCTIONS

WARNING

Always use the proper tools during assembly. Follow the assembly steps in order. DO NOT skip any steps. Be sure to check all packing materials carefully for assembly hardware. If any parts are missing, contact the retailer from which you purchased the product to obtain any missing parts. DO NOT USE SUBSTITUTE PARTS. During assembly tighten screws first by hand. Once all screws are in place use the tool provided to tighten. Periodically check to ensure that all hardware (bolts, screws, etc.) are tight. DO NOT stand on the product during assembly. Where assembly instructions state that assembly requires two or more people, DO NOT attempt to assemble by yourself as there is a risk of injury.

Serious or fatal crushing injuries can occur from furniture tip-over. To prevent this furniture from tipping over it must

be permanently fixed to the wall with the included wall attachment devices. Please note the fastening devices included are not suitable for all wall types. Use fastening devices suitable for the walls in your home. For advice on

suitable fastening devices, please contact your local hardware store.

Step 5

Enjoy!

(E) 1x L Hex Key

20

min