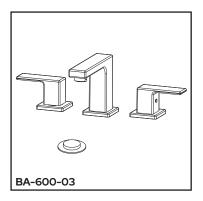

# BATHROOM FAUCET

- Capri Collection
- Two Handle Widespread

#### STANDARD SPECIFICATIONS:

- Max flow rate: 1.2qpm @60 psi, 4.5 L/min @ 414 kPa
- "Lead Free" brass body, spout, and cartridge seat. Stainless steel shanks and zinc handles
- Neoperl brand aerator
- · Ceramic disc cartridges
- Includes matching push-pop-up drain
- Deck mount installation
- · Hole mount: 3
- Includes: 30" (780mm) long PEX + SS304 braided supply line hoses with a 9/16 UNEF (3/8") connection
- Maximum deck thickness: 1.97" (50mm)