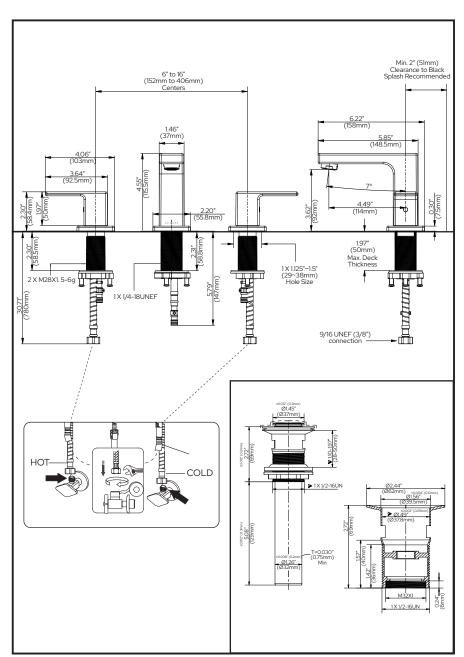

#### STANDARD SPECIFICATIONS:

- Max flow rate: 1.2qpm @60 psi, 4.5 L/min @ 414 kPa
- "Lead Free" brass body, spout, and cartridge seat. Stainless steel shanks and zinc handles
- Neoperl brand aerator
- · Ceramic disc cartridges
- Includes matching push-pop-up drain
- Deck mount installation
- · Hole mount: 3
- Includes: 30" (780mm) long PEX + SS304 braided supply line hoses with a 9/16 UNEF (3/8") connection
- Maximum deck thickness: 1.97" (50mm)