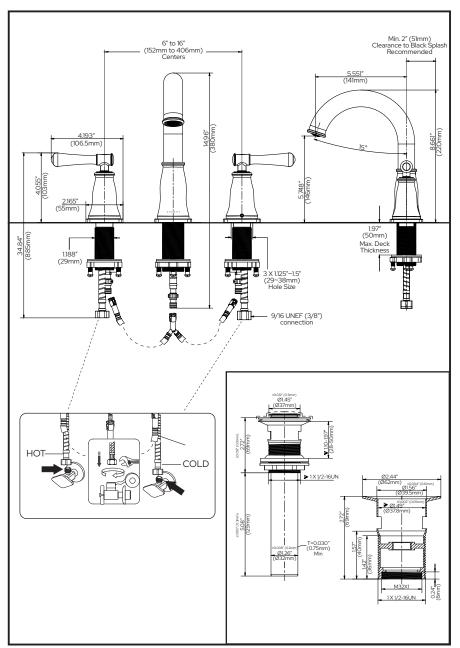

#### STANDARD SPECIFICATIONS:

- Max flow rate: 1.2qpm @60 psi, 4.5 L/min @ 414 kPa
- "Lead Free" brass body, spout, and cartridge seat. Stainless steel shanks and zinc handles
- Neoperl brand aerator
- · Ceramic disc cartridges
- Includes matching push-pop-up drain
- · Deck mount installation
- · Hole mount: 3
- Includes: PEX + Ss304 braided supply line hoses, 3/8" fitting
- Maximum deck thickness: 1.97" (50mm)