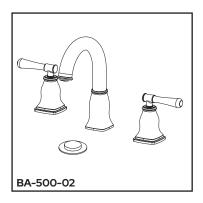

# BATHROOM FAUCET

- Aurora Collection
- Two Handle Widespread

#### STANDARD SPECIFICATIONS:

- Max flow rate: 1.2qpm @60 psi, 4.5 L/min @ 414 kPa
- "Lead Free" brass body, spout, and cartridge seat. Stainless steel shanks and zinc handles
- Neoperl brand aerator
- · Ceramic disc cartridges
- Includes matching push-pop-up drain
- · Deck mount installation
- · Hole mount: 3
- Includes: PEX + Ss304 braided supply line hoses, 3/8" fitting
- Maximum deck thickness: 1.97" (50mm)