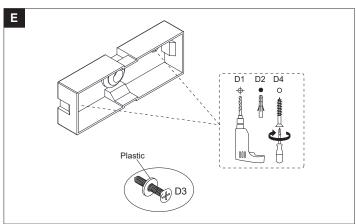

50/60Hz



Please read these instructions carefully before commencing installation and retain for future reference. Note that we recommend installation of these lights should only be carried out by a qualified electrician.

## **ZONE**

- Inside the bath shower Must be SELV(12V max.) due to water submersion Minimum rating of IP67.
- 225cm above the bath or shower Minimum rating of IP44
- The area stretching to 60cm outside the bath or shower and 60cm from water outlet of sink.An IP rating of at least IP44 is required.

The light fitting is suitable for installation in zone 2 and the outside zones. The connector block and driver are suitable for installation within zones 1&2 and the outside zones.



This light is IP44 rated making it suitable for Zone 2





## Installation light