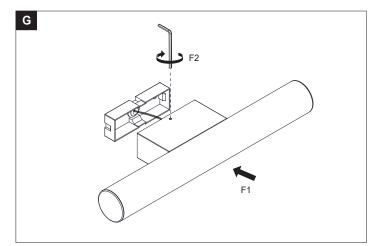

0Hz



Please read these instructions carefully before commencing installation and retain for future reference. Note that we recommend installation of these lights should only be carried out by a qualified electrician.

## **ZONE**

- Inside the bath shower Must be SELV(12V max.) due to water submersion Minimum rating of IP67.
- 225cm above the bath or shower Minimum rating of IP44
- The area stretching to 60cm outside the bath or shower and 60cm from water outlet of sink.An IP rating of at least IP44 is required.

The light fitting is suitable for installation in zone 2 and the outside zones. The connector block and driver are suitable for installation within zones 1&2 and the outside zones.



This light is IP44 rated making it suitable for Zone 2





## Installation light