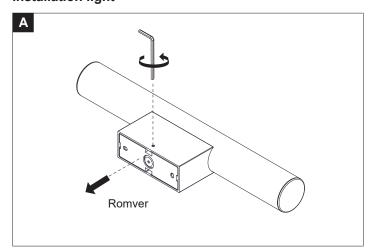

10-250V~50/60Hz



Please read these instructions carefully before commencing installation and retain for future reference. Note that we recommend installation of these lights should only be carried out by a qualified electrician.

## **ZONE**

- Inside the bath shower Must be SELV(12V max.) due to water submersion Minimum rating of IP67.
- 225cm above the bath or shower Minimum rating of IP44
- The area stretching to 60cm outside the bath or shower and 60cm from water outlet of sink.An IP rating of at least IP44 is required.

The light fitting is suitable for installation in zone 2 and the outside zones. The connector block and driver are suitable for installation within zones 1&2 and the outside zones.



This light is IP44 rated making it suitable for Zone 2





## Installation light