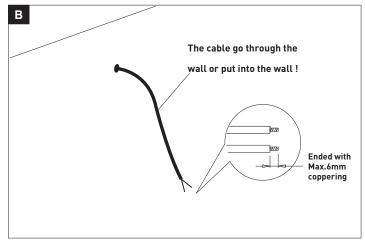

-250V~50/60Hz



Please read these instructions carefully before commencing installation and retain for future reference. Note that we recommend installation of these lights should only be carried out by a qualified electrician.

## **ZONE**

- Inside the bath shower Must be SELV(12V max.) due to water submersion Minimum rating of IP67.
- 225cm above the bath or shower Minimum rating of IP44
- The area stretching to 60cm outside the bath or shower and 60cm from water outlet of sink.An IP rating of at least IP44 is required.

The light fitting is suitable for installation in zone 2 and the outside zones. The connector block and driver are suitable for installation within zones 1&2 and the outside zones.



This light is IP44 rated making it suitable for Zone 2





## Installation light