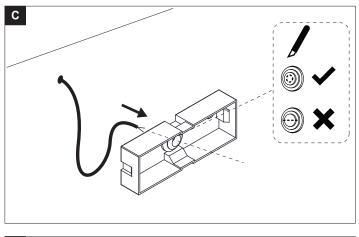

50V~50/60Hz



Please read these instructions carefully before commencing installation and retain for future reference. Note that we recommend installation of these lights should only be carried out by a qualified electrician.

## **ZONE**

- Inside the bath shower Must be SELV(12V max.) due to water submersion Minimum rating of IP67.
- 225cm above the bath or shower Minimum rating of IP44
- The area stretching to 60cm outside the bath or shower and 60cm from water outlet of sink.An IP rating of at least IP44 is required.

The light fitting is suitable for installation in zone 2 and the outside zones. The connector block and driver are suitable for installation within zones 1&2 and the outside zones.



This light is IP44 rated making it suitable for Zone 2





## Installation light