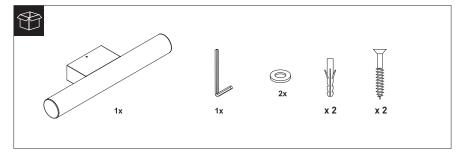

## INSTALLATION INSTRUCTIONS

LED BATHROOM LIGHT

CODE: L-106-12

L-106-20

Input Voltage: 110-250V~50/60Hz

Please read these instructions carefully before commencing installation and retain for future reference. Note that we recommend installation of these lights should only be carried out by a qualified electrician.