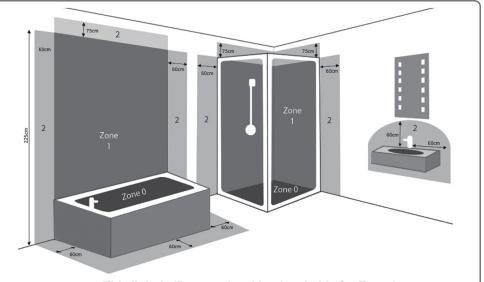

## **ZONE**

- Inside the bath shower Must be SELV(12V max.) due to water submersion Minimum rating of IP67.
- 225cm above the bath or shower Minimum rating of IP44
- The area stretching to 60cm outside the bath or shower and 60cm from water outlet of sink.An IP rating of at least IP44 is required.

The light fitting is suitable for installation in zone 2 and the outside zones. The connector block and driver are suitable for installation within zones 1&2 and the outside zones.

This light is IP44 rated making it suitable for Zone 2