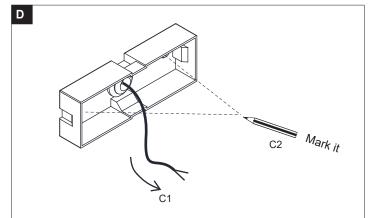

V~50/60Hz



Please read these instructions carefully before commencing installation and retain for future reference. Note that we recommend installation of these lights should only be carried out by a qualified electrician.

## **ZONE**

- Inside the bath shower Must be SELV(12V max.) due to water submersion Minimum rating of IP67.
- 225cm above the bath or shower Minimum rating of IP44
- The area stretching to 60cm outside the bath or shower and 60cm from water outlet of sink.An IP rating of at least IP44 is required.

The light fitting is suitable for installation in zone 2 and the outside zones. The connector block and driver are suitable for installation within zones 1&2 and the outside zones.



This light is IP44 rated making it suitable for Zone 2





## Installation light