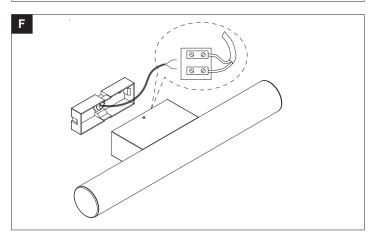

/60Hz



Please read these instructions carefully before commencing installation and retain for future reference. Note that we recommend installation of these lights should only be carried out by a qualified electrician.

## **ZONE**

- Inside the bath shower Must be SELV(12V max.) due to water submersion Minimum rating of IP67.
- 225cm above the bath or shower Minimum rating of IP44
- The area stretching to 60cm outside the bath or shower and 60cm from water outlet of sink.An IP rating of at least IP44 is required.

The light fitting is suitable for installation in zone 2 and the outside zones. The connector block and driver are suitable for installation within zones 1&2 and the outside zones.



This light is IP44 rated making it suitable for Zone 2





## Installation light