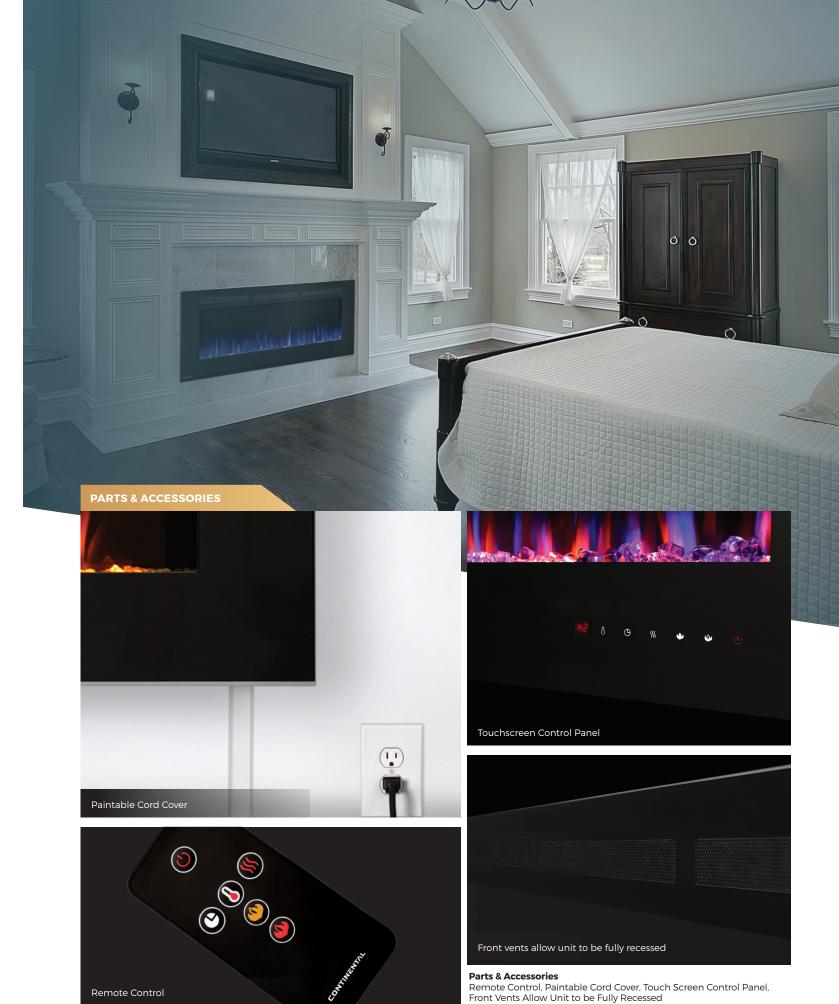

#### **LED Lights**

High power LED lights not only deliver intense and spectacular flames in daylight conditions they also require little or no maintenance

## **Simplified Installation**

The included mounting bracket with template ensures accurate and stress-free installation for a wall hung applications. Fireplace can also be recessed into the wall for a flush appearance

### **Remote Control**

Conveniently control the flame intensity, flame color option, blower, heat output and timer at your fingertips

#### **FEATURES**

- · 606 sq. in. viewing area
- · 1,500 Watts
- · Ultra slim design
- · Simply plugs into a 120V wall outlet
- Suitable for any room including bedrooms, sitting rooms and mobile homes
- Paintable cord cover included (covers cord can be painted to blend in with existing décor)
- · Glass ember bed accents the flame
- Flame choice of blue or orange or combined multi-color flame