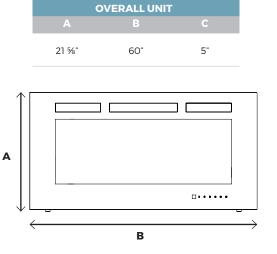

#### **FEATURES**

- · 606 sq. in. viewing area
- · 1,500 Watts
- · Ultra slim design
- · Simply plugs into a 120V wall outlet
- Suitable for any room including bedrooms, sitting rooms and mobile homes
- Paintable cord cover included (covers cord can be painted to blend in with existing décor)
- · Glass ember bed accents the flame
- Flame choice of blue or orange or combined multi-color flame