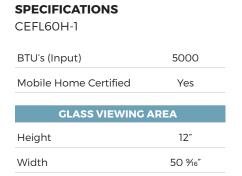

#### **FEATURES**

- · 606 sq. in. viewing area
- · 1,500 Watts
- · Ultra slim design
- · Simply plugs into a 120V wall outlet
- Suitable for any room including bedrooms, sitting rooms and mobile homes
- Paintable cord cover included (covers cord can be painted to blend in with existing décor)
- · Glass ember bed accents the flame
- Flame choice of blue or orange or combined multi-color flame