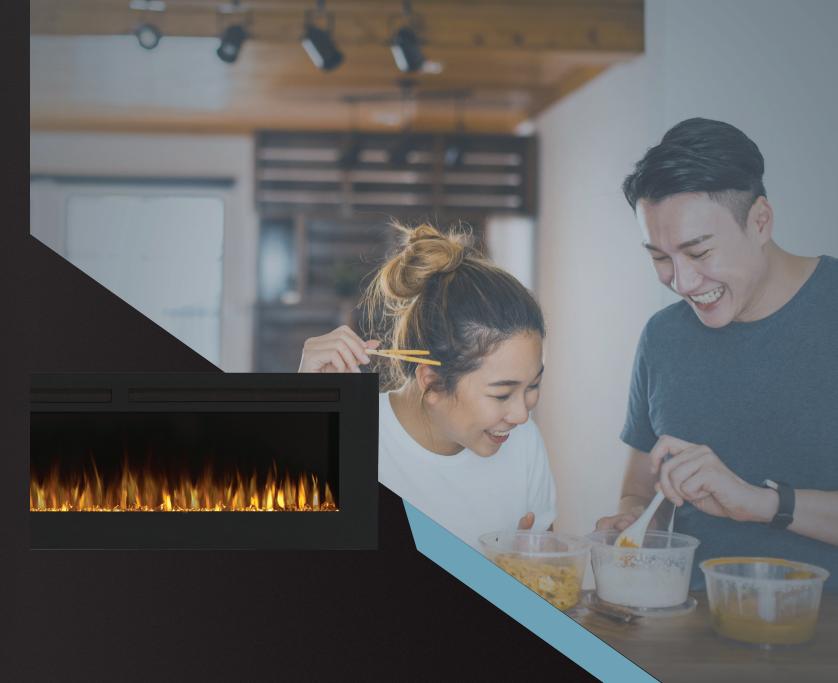

# CEFL100FH-1 LINEAR WALL MOUNT

Build **Quality**, Build **Confidence**. **continentalcomfort.com** 

# **Simplified Installation**

The included mounting bracket with template ensures accurate and stress-free installation for a wall hung applications. Fireplace can also be recessed into the wall for a flush appearance

## **FEATURES**

- · 1,087 sq. in. viewing area
- · 1,500 Watts
- · Ultra slim design
- · Simply plugs into a 120V wall outlet
- Suitable for any room including bedrooms, sitting rooms and mobile homes
- Paintable cord cover included (covers cord can be painted to blend in with existing décor)