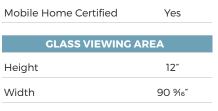

## **FEATURES**

- · 1,087 sq. in. viewing area
- · 1,500 Watts
- · Ultra slim design
- · Simply plugs into a 120V wall outlet
- Suitable for any room including bedrooms, sitting rooms and mobile homes
- Paintable cord cover included (covers cord can be painted to blend in with existing décor)