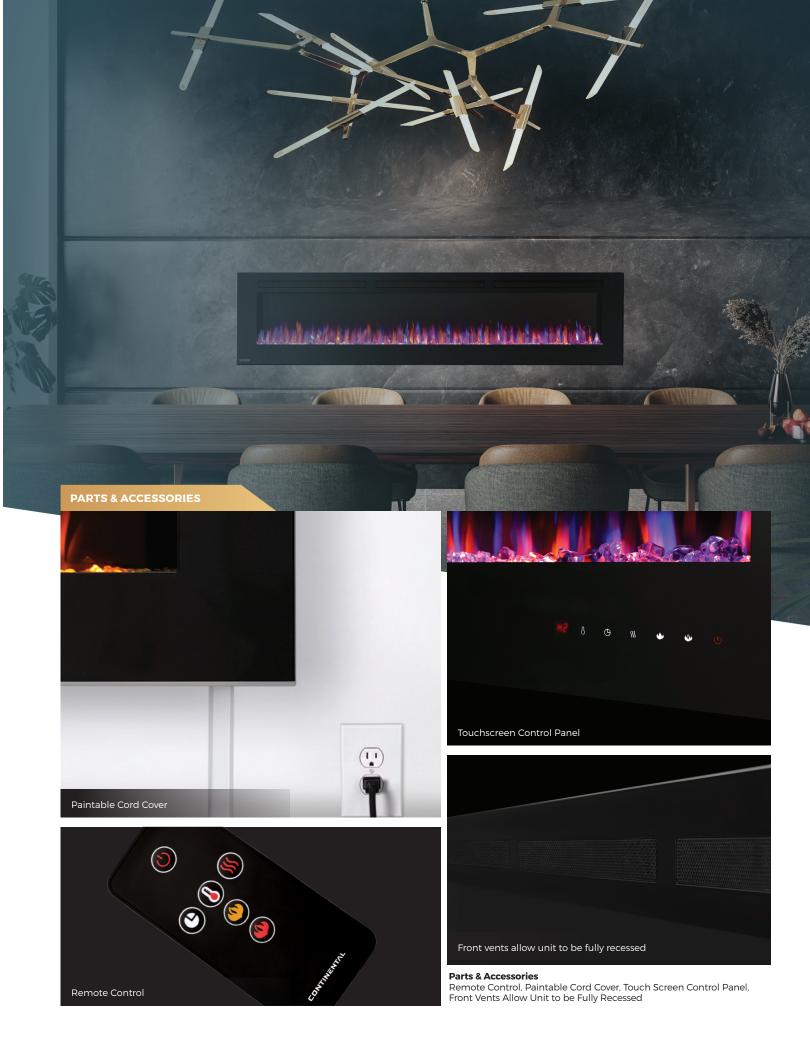

# **Remote Control**

Conveniently control the flame intensity, flame color option, blower, heat output and timer at your fingertips

## **FEATURES**

- · 1,087 sq. in. viewing area
- · 1,500 Watts
- · Ultra slim design
- · Simply plugs into a 120V wall outlet
- Suitable for any room including bedrooms, sitting rooms and mobile homes
- Paintable cord cover included (covers cord can be painted to blend in with existing décor)