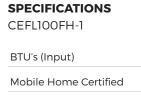

# CEFL100FH-1

## **FEATURES**

- · 1,087 sq. in. viewing area
- · 1,500 Watts
- · Ultra slim design
- · Simply plugs into a 120V wall outlet
- Suitable for any room including bedrooms, sitting rooms and mobile homes
- Paintable cord cover included (covers cord can be painted to blend in with existing décor)