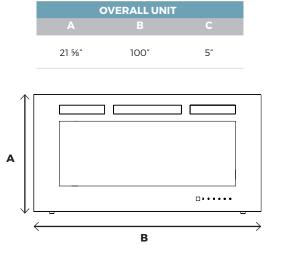

# CEFL100FH-1 LINEAR WALL MOUNT

Build **Quality**, Build **Confidence**. **continentalcomfort.com** 

# CEFL100FH-1