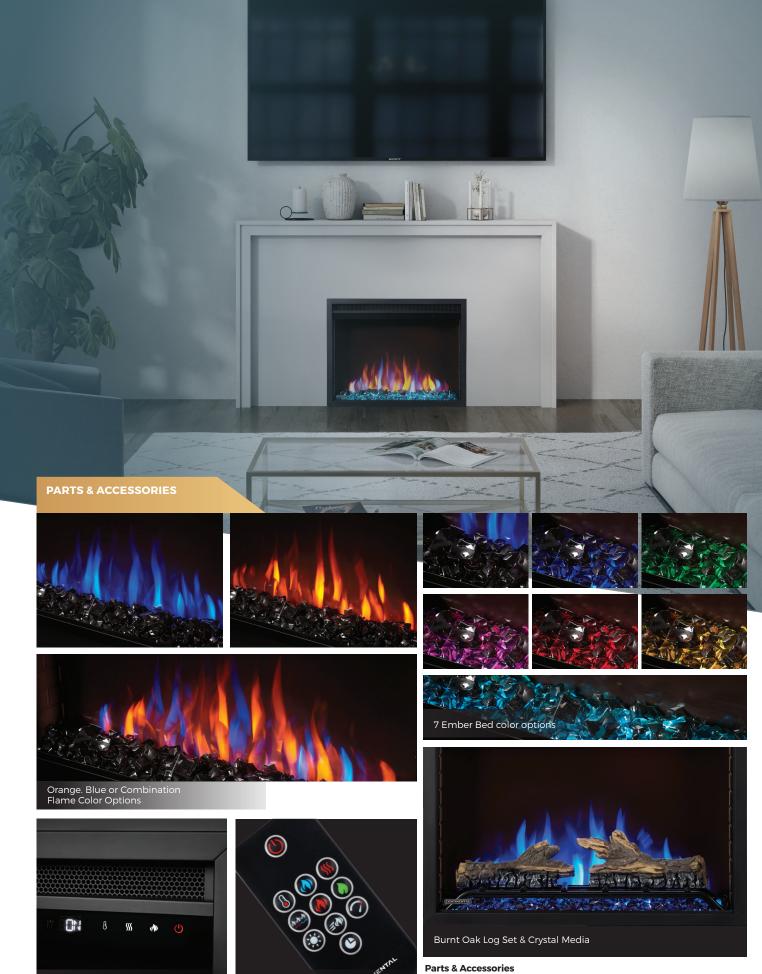

## **Log Set and Crystal Media Included**

Further enhance the sparkle of the black crystal cubes with natural looking burnt oak logs

#### **FEATURES**

- · 363 sq. in. viewing area
- · 120 V / 1,500 Watts
- Heats up to 400 sq. ft.
- Designed with a clean, contemporary finish
- · Self-trimming flange for clean built-in appearance
- · Orange, blue and combined multi-color flame options
- · 7 ember bed color options
- Adjustable flame speed and brightness
- Optional 3pc. and 4pc. trims available
- Touch screen control panel
- Plug in or Hardwire

**OVERALL UNIT** 

Control Panel

Remote Control

Remote Control, Control Panel, 7 Ember Bed Color Options, Burnt Oak Log Set and Crystal Media