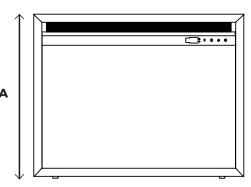

### **SPECIFICATIONS**

CEFB26H

| BTU's (Input)         | 5,000 |  |
|-----------------------|-------|--|
| Mobile Home Certified | Yes   |  |

| GLASS VIEWING AREA |     |  |
|--------------------|-----|--|
| Height             | 15" |  |
| Width              | 24" |  |