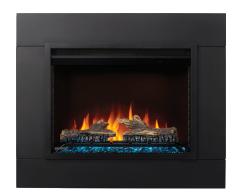

## **Log Set and Crystal Media Included**

Further enhance the sparkle of the black crystal cubes with natural looking burnt oak logs