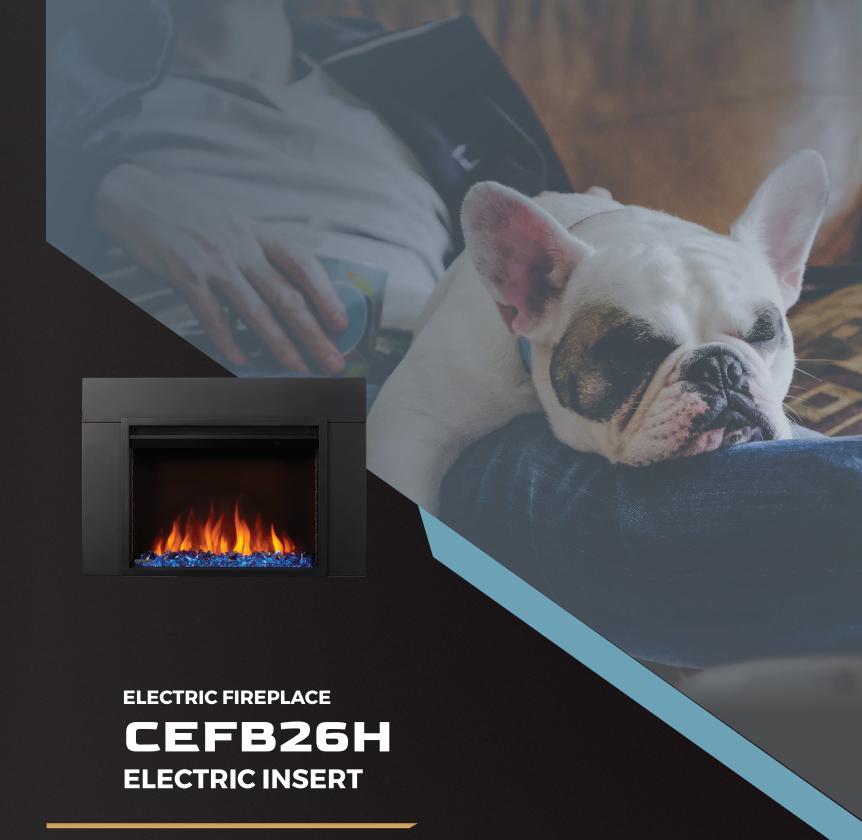

# CEFB26H

#### **FEATURES**

- · 363 sq. in. viewing area
- · 120 V / 1,500 Watts
- Heats up to 400 sq. ft.
- Designed with a clean, contemporary finish
- · Self-trimming flange for clean built-in appearance
- · Orange, blue and combined multi-color flame options
- · 7 ember bed color options
- Adjustable flame speed and brightness
- Optional 3pc. and 4pc. trims available
- Touch screen control panel
- Plug in or Hardwire

**OVERALL UNIT** 

Control Panel

Remote Control

Remote Control, Control Panel, 7 Ember Bed Color Options, Burnt Oak Log Set and Crystal Media