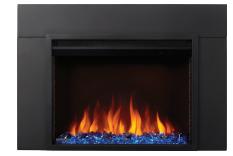

## **Log Set and Crystal Media Included**

Further enhance the sparkle of the black crystal cubes with natural looking burnt oak logs