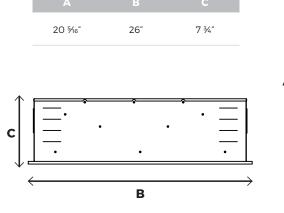

### **SPECIFICATIONS**

CEFB26H

| BTU's (Input)         | 5,000 |  |
|-----------------------|-------|--|
| Mobile Home Certified | Yes   |  |

| GLASS VIEWING AREA |     |  |
|--------------------|-----|--|
| Height             | 15" |  |
| Width              | 24" |  |