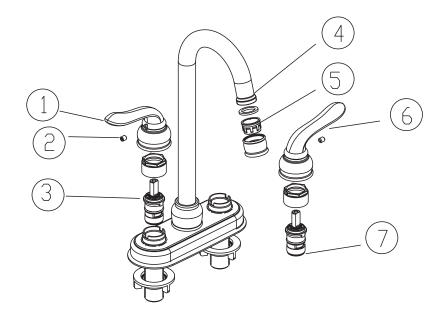

### **EXPLODED DRAWING**

Please read the followings before installing and usage.

| NO. | Description | Qty |
|-----|-------------|-----|
| 1   | HANDLE      | 1   |
| 2   | SCREW       | 2   |
| 3   | CARTRIDGE   | 1   |
| 4   | WASHER      | 1   |
| 5   | AERATOR     | 1   |
| 6   | HANDLE      | 1   |
| 7   | CARTRIDGE   | 1   |