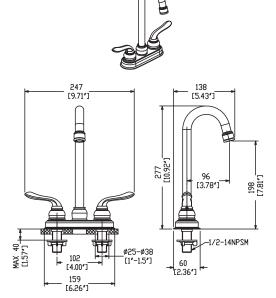

# W91206-10

**BAR FAUCET** 

DIMENSIONS

■ For Reference only (unit = mm[inch])