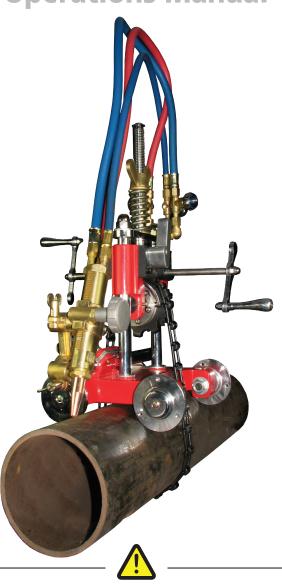

## Pipe Cutting Machine Operations Manual

For all persons who will be involved in the operation and main supervision of the SWP Pipe Cutting Machine. Please read and understand this manual BEFORE undertaking any work using the machine to ensure you receive the maximum operation output.