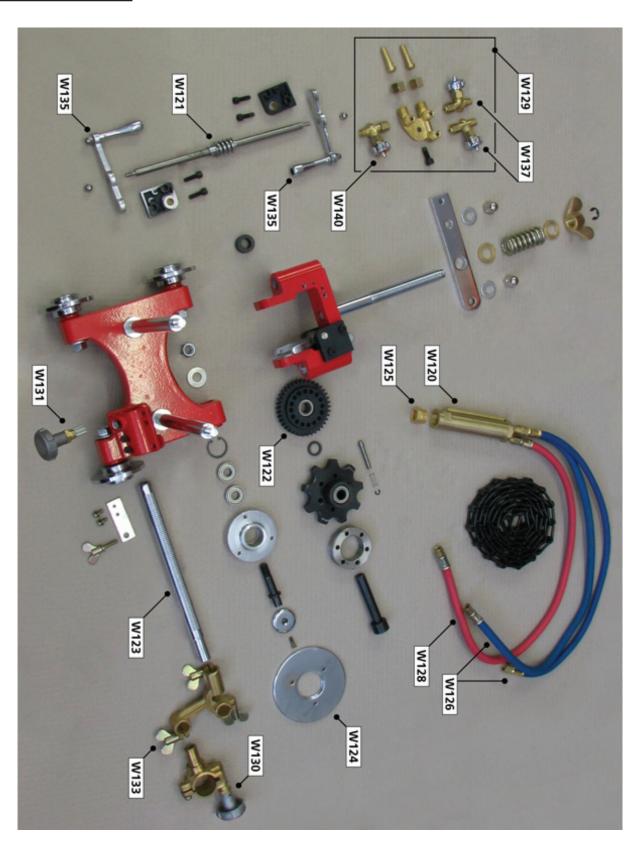

## 9. PARTS LIST

## 9.1 MAIN UNITS

| CODE | DESCRIPTION                    |
|------|--------------------------------|
| W120 | Torch.                         |
| W121 | Worm shaft.                    |
| W122 | Worm wheel.                    |
| W123 | Bar.                           |
| W124 | Wheel.                         |
| W125 | Tip fixing nut.                |
| W126 | Oxygen Hose.                   |
| W128 | Fuel gas Hose.                 |
| W129 | Distributor.                   |
| W130 | Torch holder assembly.         |
| W131 | Cross feed handle assembly.    |
| W133 | Torch holder support assembly. |
| W135 | Handle complete with arm.      |
| W137 | Oxygen valve.                  |
| W140 | Acetylene valve.               |
|      |                                |