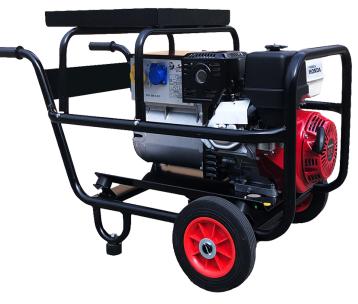

#### Portable Honda GX390

This SWP Weldgen welder-generator is powered by a GX390 Honda engine coupled with a Zanardi alternator. It provides constant reliable performance when needed, alongside cost efficiency with the petrol engine.

#### **FEATURES**

- Honda GX390 Petrol Engine
- Zanardi or Sincro (subject to stock availability) 200 AC or 200 DC
- kVA (please see table)
- Weld Tray
- Recoil Start
- Maximum Rod Diameter = 4mm
- Duty Cycle = 35%

| Part No. | Engine      | Unit   | kVA | Sockets                             | Frame   |
|----------|-------------|--------|-----|-------------------------------------|---------|
| 8010     | Honda GX390 | 200 AC | 6   | 2 x 230v 16A<br>2 x 110v 16A 16/32A | Trolley |
| 8011     | Honda GX390 | 200 DC | 5   | 1 x 230v 16A<br>1 x 110v 16A 16/32A | Trolley |