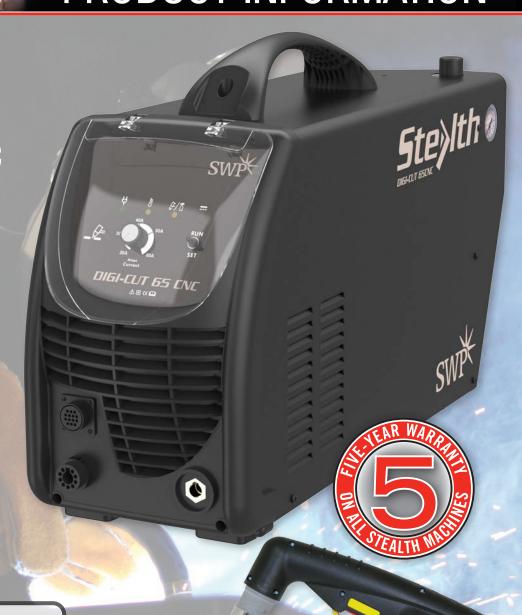

## 9033H DIGI-CUT 65 CNC

## **PRODUCT SUMMARY**

A versatile three phase Plasma cutter capable of a clean cut up to 25mm. Complete with air regulator and offers contact arc striking. Has power factor correction and the ability for CNC connectivity.

## **FEATURES**

- Generator friendly
- Contact arc striking
- Complete with air regulator
- Clean cuts to 15mm

| SPECIFICATIONS                       |                                    |
|--------------------------------------|------------------------------------|
| Input power voltage (V)              | 3-400                              |
| Frequency (Hz)                       | 50/60                              |
| Effective input current (A)          | 18                                 |
| Maximum (KVA)                        | 13.5                               |
| Current adjustment range (A)         | 20-65                              |
| Maximum no-load voltage (V)          | 450                                |
| Duty cycle (A) (40°C 10 min)         | 90% @ 65                           |
|                                      | 100% @ 61                          |
| Severance cut for carbon steel (mm)  | ≤35                                |
| Production cut for carbon steel (mm) | ≤25                                |
| stainless steel (mm)                 | ≤25                                |
| aluminium (mm)                       | ≤20                                |
| copper (mm)                          | ≤14                                |
| Air operating pressure (psi)         | 50-90 (3.5-6 bar)                  |
| Air operating flow                   | 160                                |
| Protection class (I/min)             | lp23 (5.65 cfm)                    |
| Insulation class                     | Н                                  |
| Cooling                              | Air                                |
| Overall dimensions (mm)              | 640 x 240 x 445                    |
| Weight (kg)                          | 24                                 |
| Accessories included                 | 3m earth return lead + 3m gas hose |