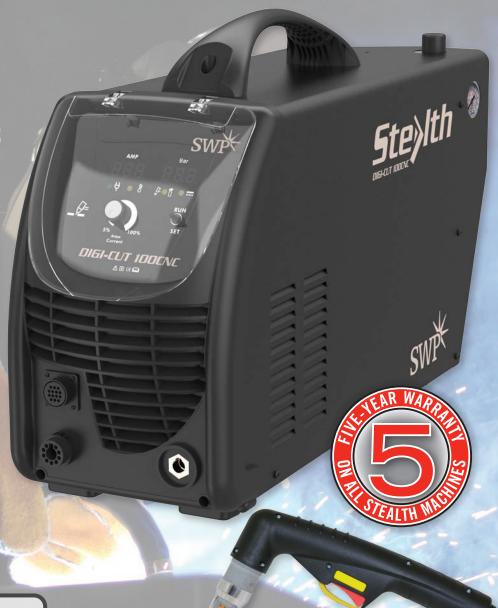

## DIGI-CUT 100 CNC

#### **PRODUCT SUMMARY**

A powerful single phase lightweight plasma cutter capable of a clean cut up to 25mm. Auto over voltage, over temperature and over current protection. Includes air pressure regulator and has contact arc striking.

#### **FEATURES**

- Lightweight
- Auto over voltage, over temperature and over current protection
- Includes air pressure regulator
- Contact arc striking

#### **SPECIFICATIONS**

| Input power voltage (V)              | 3/400±10%            |
|--------------------------------------|----------------------|
| Frequency (Hz)                       | 50/60                |
| Maximum (KVA)                        | 19.4                 |
| Rated input current (A)              | 28                   |
| Current adjustment range (A)         | 20-100               |
| Maximum no-load voltage (V)          | 420                  |
| Duty cycle (A) (40°C 10 min)         | 100% @ 100           |
| Severance cut for carbon steel (mm)  | ≤55                  |
| Production cut for carbon steel (mm) | ≤45                  |
| stainless steel (mm)                 | ≤45                  |
| aluminium (mm)                       | ≤36                  |
| copper (mm)                          | ≤20                  |
| Air operating pressure (psi)         | 50-90 (3.5-6 bar)    |
| Air operating flow (I/min)           | 260 (9.18 cfm)       |
| Protection class                     | lp23                 |
| Insulation class                     | Н                    |
| Cooling                              | Air                  |
| Overall dimensions (mm)              | 620 x 240 x 445      |
| Weight (kg)                          | 30.5                 |
| Accessories included                 | 3m earth return lead |
|                                      |                      |