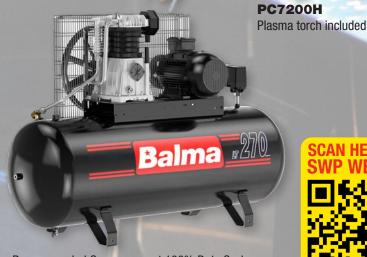

Recommended Compressor at 100% Duty Cycle: BA3/200BS1 or BA3/200BS3 (not included) See Catalogue Air Equipment

SCAN HERE FOR