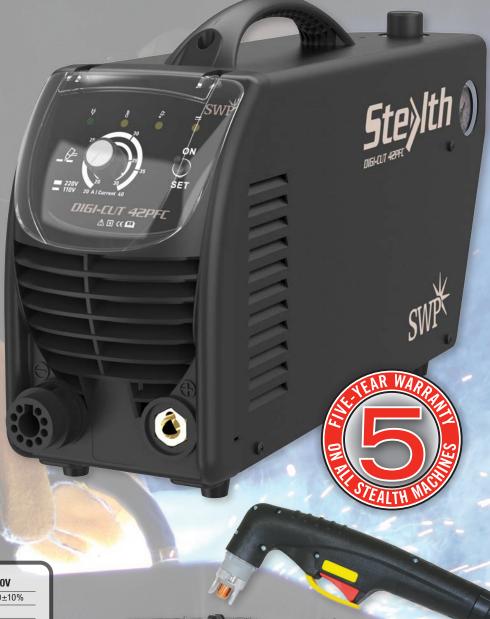

## **PRODUCT SUMMARY**

The Stealth Digi-Cut 42PFC is a great dual voltage plasma cutter capable of cutting up to 15mm. Ideal for low carbon steels, stainless and aluminium. Features a built in air regulator and has Power Factor Correction to save on energy costs. Supplied with a carry case

|                                      | -                                 |           |
|--------------------------------------|-----------------------------------|-----------|
| SPECIFICATIONS                       | 110V                              | 230V      |
| Input power voltage (V)              | 110 <b>v</b>                      | 230±10%   |
| 1 1 0 17                             |                                   |           |
| Frequency (Hz)                       | 50/60<br>20.4 16                  |           |
| Effective input current (A)          |                                   |           |
| Maximum (KVA)                        | 3.8                               | 5.2       |
| Current adjustment range (A)         | 20-30                             | 20-40     |
| Maximum no-load voltage (V)          | -                                 | 20        |
| Duty cycle (A) (40°C 10 min)         | 35% @ 30                          | 50% @ 40  |
|                                      | 60% @ 22                          | 60% @ 36  |
|                                      | 100% @ 20                         | 100% @ 30 |
| Severance cut for carbon steel (mm)  | ≤20                               | ≤25       |
| Production cut for carbon steel (mm) | ≤10                               | ≤15       |
| stainless steel (mm)                 | ≤10                               | ≤15       |
| aluminium (mm)                       | ≤8                                | ≤12       |
| copper (mm)                          | ≤6                                | ≤10       |
| Air operating pressure (psi)         | 50-90 (3.5-6 bar)                 |           |
| Air operating flow (I/min)           | 160 (5.65 cfm)                    |           |
| Protection class                     | lp23                              |           |
| Insulation class                     | Н                                 |           |
| Cooling                              | Air                               |           |
| Overall dimensions (mm)              | 480 x 148 x 292                   |           |
| Weight (kg)                          | 8                                 |           |
| Accessories included                 | 3m earth return lead, 3m gas hose |           |