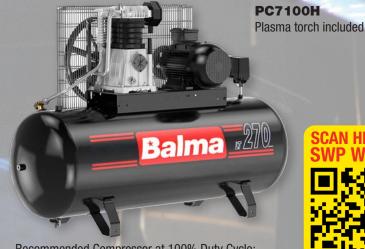

Recommended Compressor at 100% Duty Cycle: **BA3/200BS1** or **BA3/200BS3** (not included) See Catalogue Air Equipment