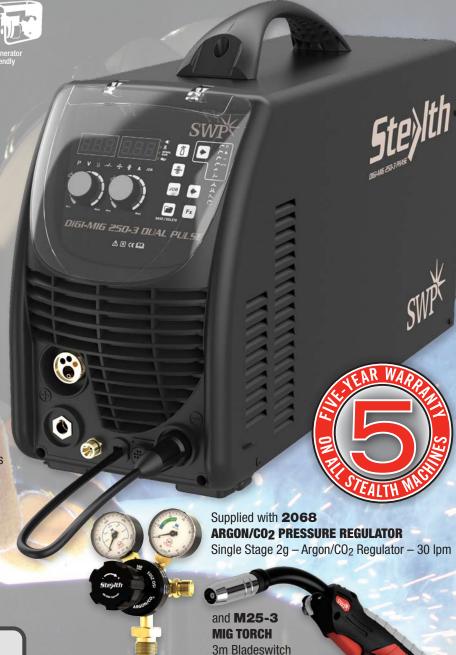

## **PRODUCT SUMMARY**

A single/dual pulse multiprocess machine. Devoted pulse curves activate for aluminium. mild steel, stainless steel and CuSi3. Variable amperage control with digital meter for simultaneous welding current and voltage display.

## **FEATURES**

- Waveform control for added stability of the arc even at low currents
- Variable amperage control with digital meter for simultaneous welding current and voltage display
- Equipped with temperature, voltage and current sensors for high protection
- 4-roll feeder
- M25-3 torch and 2068 regulator included

c/w Euro Fitting