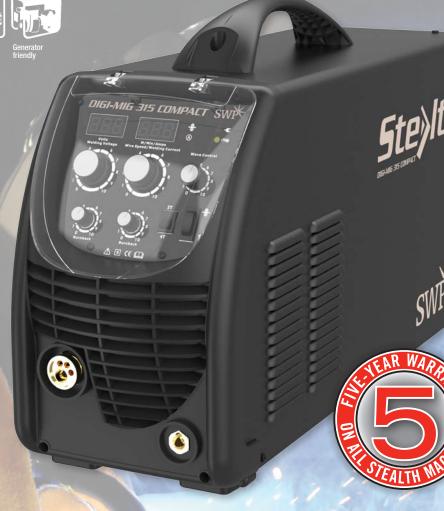

## DIGI-MIG 315 COMPACT

## **PRODUCT SUMMARY**

A Mig welder suitable for heavy industrial use. Waveform control for added stability of the arc – even at low currents. Variable amperage control with digital meter for simultaneous welding current and tension display.