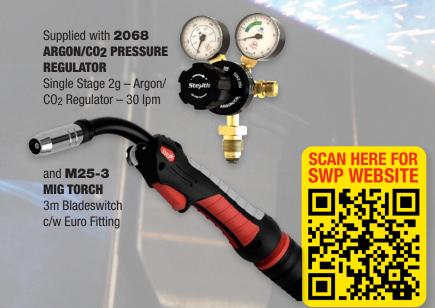

**SPECIFICATIONS** 

| Input power voltage (V)      | 3~400              |    |
|------------------------------|--------------------|----|
| Rated input current (A)      | 11                 |    |
| Effective current (A)        | 24                 |    |
| Duty cycle (A) (40°C 10 min) | 40% @ 315          |    |
|                              | 60% @ 250          |    |
|                              | 100% @ 200         |    |
| Maximum no-load voltage (V)  | 53                 |    |
| Welding current range (A)    | 50~315             |    |
| Welding voltage range (V)    | 13.5~30            |    |
| Protection class             | lp23               |    |
| Efficiency (%)               | 85                 |    |
| Insulation class             | Н                  |    |
| Cooling                      | Air                |    |
| Overall dimensions (mm)      | 618 x 240 x 445    |    |
| Weight (kg)                  | 25.0               |    |
| Accessories included         | 3m Argon hose      |    |
|                              | 3m earth return le | ad |
|                              |                    |    |