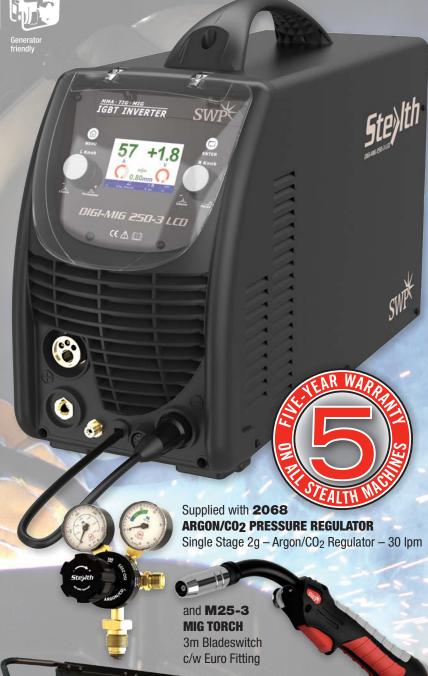

# 9003H DIGI-MIG 250-3 LCD

### **PRODUCT SUMMARY**

A versatile 250 amp multiprocess machine capable of holding a 15kg reel of wire. Waveform control for added stability of the arc – even at low currents. Easy-to-navigate LCD screen with 260,000 true colours.

## **FEATURES**

- Capable of loading up to 5kg spool
- Waveform control for added stability of the arc even at low
- Equipped with temperature, voltage and current sensors for high protection
- Optional trolley and water cooling unit
- 260,000 true colours
- M25-3 torch and 2068 regulator included

### **OPTIONAL EXTRAS**

9819H Water Cooler 9832H Air Cooled Tig Package 9822H Water Cooled Tig Package

| Input power voltage (V)      |                               | 3~400      |        |
|------------------------------|-------------------------------|------------|--------|
|                              | MIG                           | TIG        | MMA    |
| Maximum (KVA)                | 7.4                           | 5.9        | 7.5    |
| Effective input current (A)  | 18.0                          | 15.0       | 19.0   |
| Duty cycle (A) (40°C 10 min) |                               | 30% @ 250  |        |
|                              | 60% @ 180                     |            |        |
|                              |                               | 100% @ 140 |        |
| Welding current range (A)    | 15~250                        | 10~250     | 10~250 |
| Welding voltage range (V)    | 25~250 (MIG) 10~250 (TIG/MMA) |            |        |
| Protection class             |                               | lp23       |        |
| Efficiency (%)               |                               | 80         |        |
| Insulation class             |                               | Н          |        |
| Cooling                      |                               | Air        |        |
| Overall dimensions (mm)      | 630 x 240 x 450               |            |        |
| Weight (kg)                  |                               | 24         |        |
| Accessories included         | 3m Argon hose + Amphenol plug |            |        |
|                              | 3m earth return lead          |            |        |
|                              | 3m electrode lead             |            |        |