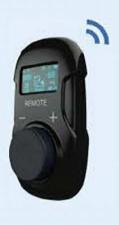

### innovative bluetooth remote control

- User-friendly remote design with bluetooth interface and OLEO display.

  Multi-featured interface menu provides easy and quick ADF setting,

  Remote can either be locked on helmet or taken off
- Environmentally friendly rechargeable Li-ion battery design. No battery replacement needed
- Lightweight, slim compact design to reduce fatigue and increase comfort, The ADF is 27% thinner and 20% lighter
- Unprecedented true color technology provides a true visual world