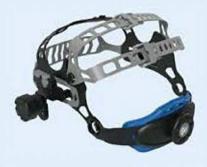

## F Headgear

- Light weight, ergonomic 5 points adjustable balance design provides more flexibility and comfort
- Headband adjustment (back and forth)
- Headgear slider (with 5 slots)
- Block washer adjustment (up and down)