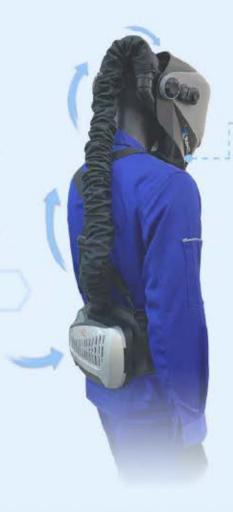

### INTELLIGENT **Dual Air Channel System**

The dual air channel delivers 80% to your breathe zone, and 20% to the grinding visor zone to prevent fogging.

#### UNIQUE Air Ventilation Mesh

Unique REPLACEABLE Air Vent Mesh Filter design continuously supplies SOFTER fresh air, which increases wearing comfort.

For Overheat, Blockage & Low battery Visual Audible & Vibrating Alarms