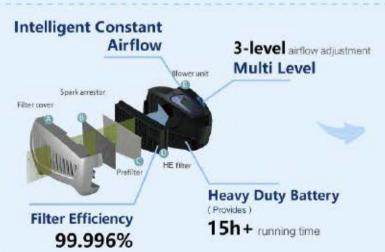

#### UNIQUE Air Ventilation Mesh

Unique REPLACEABLE Air Vent Mesh Filter design continuously supplies SOFTER fresh air, which increases wearing comfort.

For Overheat, Blockage & Low battery Visual Audible & Vibrating Alarms

## MAIN TECHNICAL CHARACTERISTICS