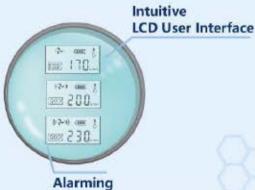

### innovative bluetooth remote control

- User-friendly remote design with bluetooth interface and OLEO display.

  Multi-featured interface menu provides easy and quick ADF setting,

  Remote can either be locked on helmet or taken off
- Environmentally friendly rechargeable Li-ion battery design. No battery replacement needed
- Lightweight, slim compact design to reduce fatigue and increase comfort, The ADF is 27% thinner and 20% lighter
- Unprecedented true color technology provides a true visual world

| Display           | OLED                           |
|-------------------|--------------------------------|
| Mode Setting      | Press&Tum                      |
| Short Press (>1s) | Shade<br>Sensitivity Delaytime |
| Long Press (>1s)  | Welding<br>Grinding Cutting    |
| Power Supply      | Li-ion Rechargeable Battery    |