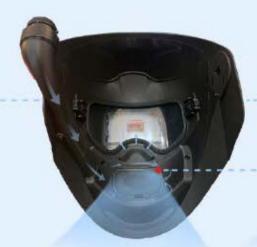

### INTELLIGENT **Dual Air Channel System**

The dual air channel delivers 80% to your breathe zone, and 20% to the grinding visor zone to prevent fogging.

#### UNIQUE Air Ventilation Mesh

Unique REPLACEABLE Air Vent Mesh Filter design continuously supplies SOFTER fresh air, which increases wearing comfort.

For Overheat, Blockage & Low battery Visual Audible & Vibrating Alarms