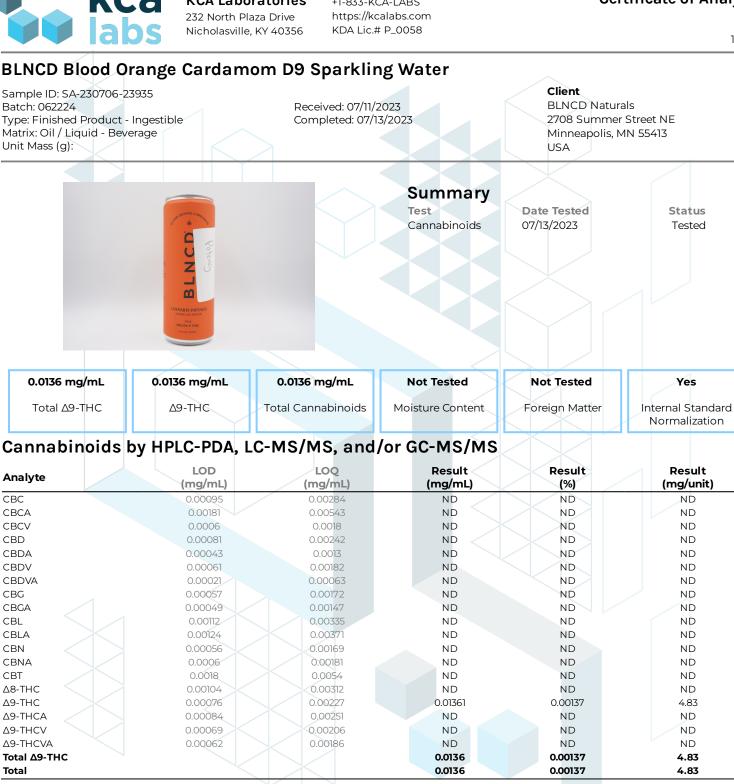

CBC

CBD

CBG

CBL

CBN

CBT

**KCA** Laboratories 232 North Plaza Drive

+1-833-KCA-LABS KDA Lic.# P\_0058

1 of 1



ND = Not Detected; NT = Not Tested; LOD = Limit of Detection; LOQ = Limit of Quantitation; RL = Reporting Limit;  $\Delta$  = Delta; Total  $\Delta$ 9-THC =  $\Delta$ 9-THC +  $\Delta$ 9-THC; Total CBD = CBDA + 0.877 + CBD;

Generated By: Ryan Bellone CCO Date: 07/13/2023

Tested By: Nicholas Howard

Scientist Date: 07/13/2023



This product or substance has been tested by KCA Laboratories using validated testing methodologies and an ISO/IEC 170252017 accredited quality system. Values reported relate only to the product or substance tested. The reported result is based on a sample weight. Unless otherwise stated, results of tests performed on all quality control samples met criteria for acceptance established by KCA Laboratories. KCA Laboratories makes no claims as to the efficacy, safe