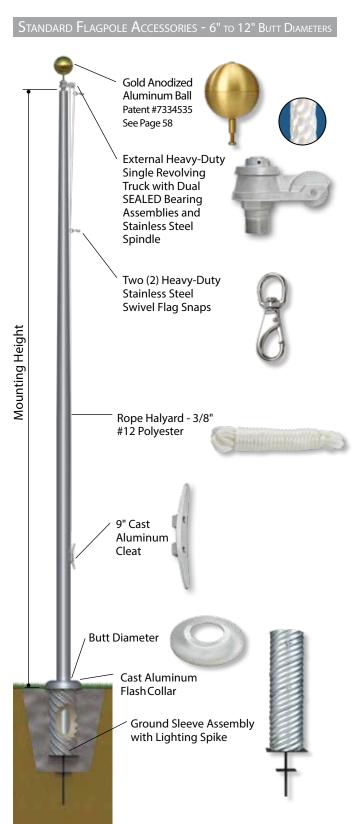

### **Standard Specifications**

- Patented, Heavy-Duty Gold Anodized Aluminum Ball
- Heavy-Duty Cast Aluminum Revolving Truck with Dual SEALED Bearing Assemblies, Aluminum Pulley and Stainless Steel Spindle
- Complete External Halyard Assembly
  - Rope Halyard Heavy-Duty 3/8" #12 Polyester
  - Two (2) Heavy-Duty Stainless Swivel Flag Snaps
- 9" Cast Aluminum Cleat
- Heavy-Duty Cast Aluminum Flash Collar
- Galvanized 16-Gauge Corrugated Steel Ground Sleeve with Steel Grounding Spike