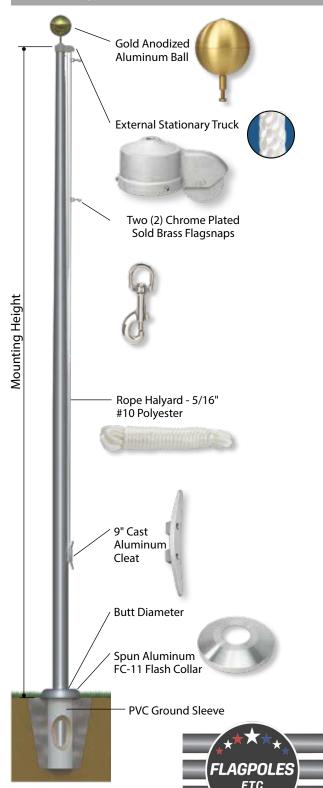

Standard Flagpole Accessories - 3" to 5" Butt Diameters

## **Standard Specifications**

- Gold Anodized Aluminum Ball
- Cast Aluminum Single Stationary Truck Assembly with Aluminum Pulley
- Complete External Halyard Assembly
  - Rope Halyard 5/16" #10 Polyester
  - Two (2) Chrome Plated Solid Brass Flag Snaps
- 9" Cast Aluminum Cleat
- Spun Aluminum FC-11 Flash Collar
- PVC Ground Sleeve

**Optional Accessories:** 

Two (2) Neoprene Flagsnap Covers