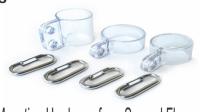

Swivel Ring System

An aesthetic, quiet, and tangle-free system with no hardware to bang against the pole or rope halyard to wear or tangle.

Clear Anodized Aluminum Finish and Dark Bronze/Black Options

An architectural-grade anodized aluminum finish that will never rust.

### Flagpole Kit Includes the Following:

- Telescoping Flagpole Shaft
- Swivel Rings With Flagsnaps to Fly One or Two Flags
- Additional Swivel Ring to Fly One Flag at Half Mast
- Ground Sleeve
- 3" Gold Ball Finial
- 3' x 5' U.S. Nylon Flag, Double Stitched with Embroidered Stars

**888-735-5591** (248)634-7183

Mounting Hardware for a Second Flag

51056 Century Court Wixom, MI 48393