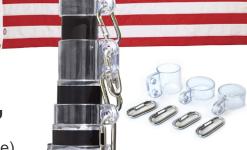

telescoping flagpole. Our unique "Easy Lock" system provides users the ability to quickly raise and lower the flagpole while the "Swivel Ring System" allows the flag to rotate freely.

Swivel Ring System

An aesthetic, quiet, and tangle-free system with no hardware to bang against the pole or rope halyard to wear or tangle.

Clear Anodized Aluminum Finish and Dark Bronze/Black Options

An architectural-grade anodized aluminum finish that will never rust.

### Flagpole Kit Includes the Following:

- Telescoping Flagpole Shaft
- Swivel Rings With Flagsnaps to Fly One or Two Flags
- Additional Swivel Ring to Fly One Flag at Half Mast
- Ground Sleeve
- 3" Gold Ball Finial
- 3' x 5' U.S. Nylon Flag, Double Stitched with Embroidered Stars