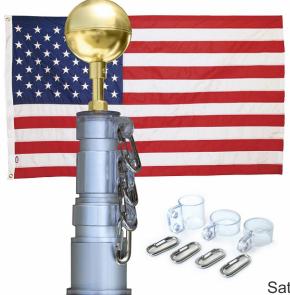

# **AEP Elite Telescoping Flagpole**

20' and 25'
Satin or Black(Dark Bronze)

telescoping flagpole. Our unique "Easy Lock" system provides users the ability to quickly raise and lower the flagpole while the "Swivel Ring System" allows the flag to rotate freely.

Swivel Ring System

An aesthetic, quiet, and tangle-free system with no hardware to bang against the pole or rope halyard to wear or tangle.

Clear Anodized Aluminum Finish and Dark Bronze/Black Options

An architectural-grade anodized aluminum finish that will never rust.

### Flagpole Kit Includes the Following:

- Telescoping Flagpole Shaft
- Swivel Rings With Flagsnaps to Fly One or Two Flags
- Additional Swivel Ring to Fly One Flag at Half Mast
- Ground Sleeve
- 3" Gold Ball Finial
- 3' x 5' U.S. Nylon Flag, Double Stitched with Embroidered Stars