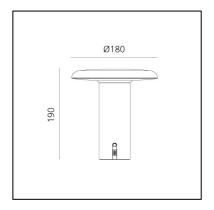

## Takku

# Foster + Partners Industrial Design



### **DESCRIPTION**

Takku is a completely transversal portable light providing perfect illumination for the office. It can freely accompany us not only in the workplace but also in our personal and living spaces.

The head controls the diffused emission with the optical element on its lower surface.

The emission can be adjusted to 3 different brightness settings to support multiple activities and create different ambiances.

20 hours of freedom from the main electricity supply make it an ideal solution for the flexible interpretation of personal light in private and public places.



#### LUMINAIRE

- Watt: **2,5W** 

- Delivered lumen output: 120lm

– CCT: **3000K**– Efficiency: **38%** 

- Efficacy: **60.17lm/W** 

- CRI: 90

#### **FEATURES**

— Product Code: **0151050A** 

— Installation: Table

— Series: Design Collection

— design by: Foster + Partners Industrial Design

#### **DIMENSIONS**

Height: **190 mm**Diameter: **180 mm**