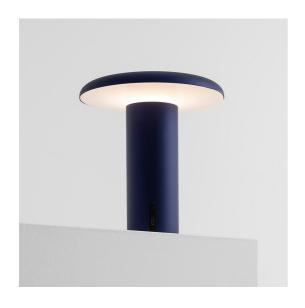

### **DESCRIPTION**

Takku is a completely transversal portable light providing perfect illumination for the office. It can freely accompany us not only in the workplace but also in our personal and living spaces.

The head controls the diffused emission with the optical element on its lower surface.

The emission can be adjusted to 3 different brightness settings to support multiple activities and create different ambiances.

20 hours of freedom from the main electricity supply make it an ideal solution for the flexible interpretation of personal light in private and public places.