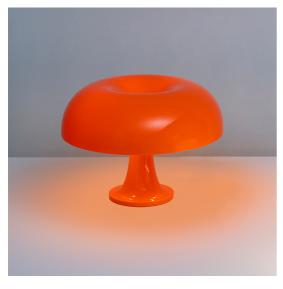

## DESCRIPTION

Nessino is an icon of Italian design from the '60s, a decade that heralded the conquest of modernity in which design redefined the domestic landscape though the first uses of plastics. Innovative and democratic, its expressive form inspired by nature interprets and challenges industrial manufacturing technology.