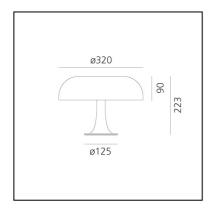

#### DIMENSIONS

- Height: 223 mm
- Diameter: 320 mm
- Base Diameter: **125 mm**
- Impact Resistance: N/D
- Glow Wire Test: 850°C