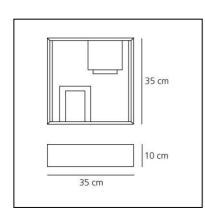

# **Fato** Gio Ponti



## DESCRIPTION

A table or wall lamp, with geometrical metal screens creating light and dark, screened and clear, all enclosed in a square frame: it is both a light object and a lamp. A lighting sculpture with a strong styling connotation to the '60s. Structure in white enamelled, folded and welded plate.Ability to mount LED light source E14 (LED light source not included).



#### LUMINAIRE

- Watt: 2x5W

- Voltage: 220V-240V

#### FEATURES

- Installation: TableWall
- Material: **steel**
- Series: Design Collection, Modern Classic
- Environment: Indoor
- Area contract: Residential
- Emission: Indirect
- design by: Gio Ponti

#### DIMENSIONS

- Length: 350 mm
- Width: **350 mm**
- Height: **100 mm**

### SOURCES NOT INCLUDED

- Category: LED RETROFIT
- Number: **2**
- Watt: **5W**
- Socket: **E14**