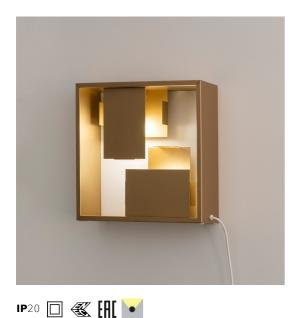

## DESCRIPTION

A table or wall lamp, with geometrical metal screens creating light and dark, screened and clear, all enclosed in a square frame: it is both a light object and a lamp. A lighting sculpture with a strong styling connotation to the '60s. Structure in white enamelled, folded and welded plate.Ability to mount LED light source E14 (LED light source not included).

#### FEATURES

- Installation: TableWall
- Material: **steel**
- Series: Design Collection, Modern Classic
- Environment: Indoor
- Area contract: Residential
- Emission: Indirect
- design by: Gio Ponti