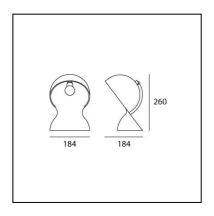

#### **DIMENSIONS**

Length: 184 mmWidth: 184 mmHeight: 260 mm

Impact Resistance: N.D.Glow Wire Test: N.D.°