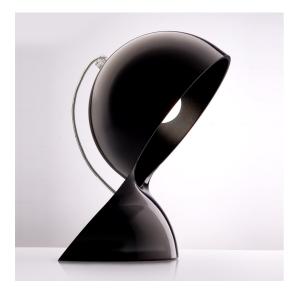

# Dalù

## Vico Magistretti

#### **DESCRIPTION**

This is a re-edition of the luminaire from the sixties designed by Vico Magistretti, Dalù expresses the spirit of our times. It is available in various colours and finishes, though retaining its unmistakable original design. The lamp is composed of a body made of moulded thermoplastic material.