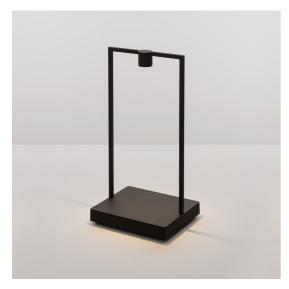

# Curiosity 45 - Black/Brown

#### **DESCRIPTION**

Curiosity is a portable lamp whose shape reveals its natural vocation for showcasing, but at the same time for relations. It highlights the spaces where people are gathered or the objects accommodated within its frame.

Curiosity is a frame for displaying objects with the chosen item arranged on the base and illuminated by the small spotlight at the top, available with two different light beam angles. In the Curiosity 36 Sphere version, the addition of a glass globe creates a soft, diffused light.

#### **FEATURES**

Product Code: 0176010AColour: Black/BrownInstallation: Table

 Material: Aluminum and technopolymer base and projector, brass frame

Series: Design Collectiondesign by: Davide Oppizzi