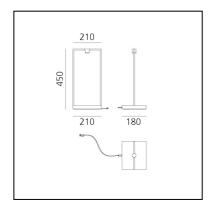

# Curiosity 45 - Black/Brown

## Davide Oppizzi



### **IP**20 **≜** (€



#### LUMINAIRE

- Watt: **2,5W** 

- Delivered lumen output: 234lm

- CCT: **3000K**- Efficiency: **75%** 

- Efficacy: **117.18lm/W** 

- CRI: 90

- Dimmer Typology: Push button Dimmer

#### Notes

Battery life: Dimmer step 1: 8h Dimmer step 2: 11h Dimmer step 3: 26h 3 hrs fast charge

#### **DESCRIPTION**

Curiosity is a portable lamp whose shape reveals its natural vocation for showcasing, but at the same time for relations. It highlights the spaces where people are gathered or the objects accommodated within its frame.

Curiosity is a frame for displaying objects with the chosen item arranged on the base and illuminated by the small spotlight at the top, available with two different light beam angles. In the Curiosity 36 Sphere version, the addition of a glass globe creates a soft, d