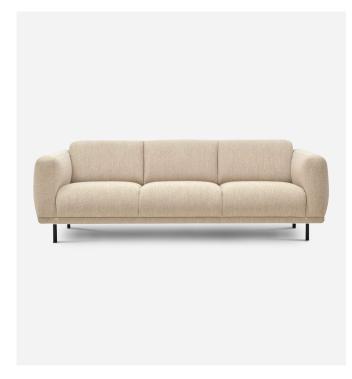

# Sofa Teddy XL

**Fact Sheet** 

The Teddy Sofa XL adds new perspective to the classic sofa and combines deep comfort with contemporary lines. The seat is deep, soft, and figure-hugging. The cushioned form looks as if each side has been squeezed together to accentuate its puffed-out features. We've upholstered the Teddy Sofa XL in a warm and cosy fabric. The Teddy makes for an elegant and fuzzy addition to your space; it's available in heart-warming colours. Qualified for contract use.