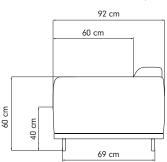

Material & Finish Frame: solid beech wood/plywood, bonel

springs, foam

Legs: powder coated metal

Gliders Plastic gliders are mounted

**Upholstery** The Teddy series are standard available in

the following upholstery: