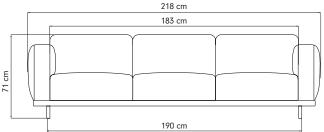

downloaded on the product page of this item at webshop.polspotten. com or contact your account manager for more specific

cleaning & care information.

Packaging Packed in a combination of carton,

hardboard and plastic wrap. Size: 220  $\times$  95  $\times$ 

60 cm Weight: 67 kg

Made to Order Please contact your account manager for a

specific custom made request.