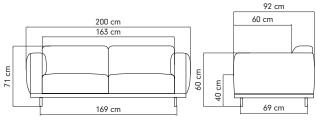

60 cm Weight: 53 kg

Made to Order Please contact your account manager for a

specific custom made request.