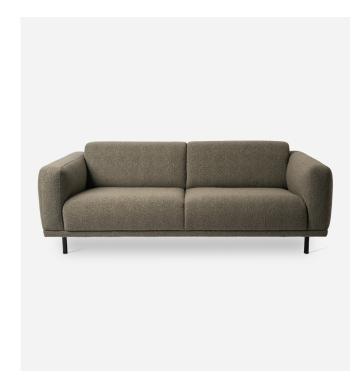

# Sofa Teddy Fact Sheet

The Teddy Sofa adds new perspective to the classic sofa and combines deep comfort with contemporary lines. The seat is deep, soft, and figure-hugging. The cushioned form looks as if each side has been squeezed together to accentuate its puffed-out features. We've upholstered the Teddy Sofa in a warm and cosy boucle fabric. The Teddy makes for an elegant and fuzzy addition to your space; it's available in two heart-warming colours, beige and olive green. Qualified for contract use. Qualified for contract use.