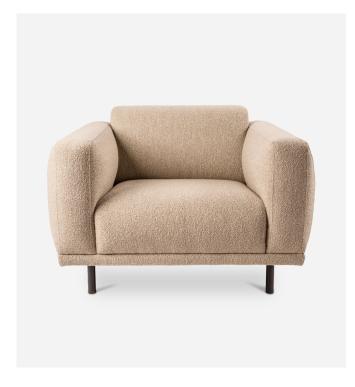

# **Fauteuil Teddy**

**Fact Sheet** 

The Teddy Fauteuil adds a new perspective to the classic Fauteuil style chair. Its design is simple and sturdy. It's all about form, function and comfort. The seat is deep, soft and figure-hugging. The cushioned formation looks as if each side has been squeezed together to accentuate its puffed-out features. The Fauteuil is upholstered in a warm and cosy fabric, and It's safe to say, it's teddy in form and teddy in texture; it's available in heartwarming colours. Qualified for contract use.