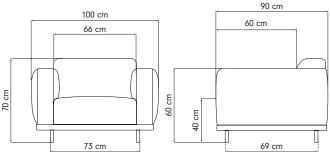

60 cm Weight: 38 kg

Made to Order Please contact your account manager for a

specific custom made request.