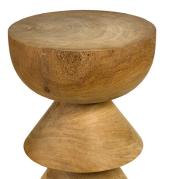

# **Stool short skirt**

500-030-084 Stool short skirt

#### **Material & Finish**

Hand carved DIMB wood