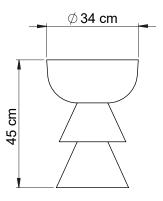

# **Stool short skirt**

500-030-084 Stool short skirt



#### Design by

pols potten studio 2011

## About the designer

This item is designed in our very own pols potten studio.

#### Category

Furniture - stools

#### **Environment**

Outdoor proof

## **Preassembled**

N/A

#### **Material & Finish**

Hand carved DIMB wood

## Max loading capacity (stools)

150 kg

#### **Gliders**

No

## **Cleaning & Care**

Care- and maintenance instructions can be downloaded on the product page of this item at webshop.polspotten. com or contact your account manager for more specific cleaning & care information.

## Spare parts

No

## **Packaging**

Packed in one carton box 5ply. Size: 40 x 40 x 45 cm

## Made-to-order

Please contact your account manager for a specific custom made request.

# **Test & Certifications**

No

## **Downloads**

3D files, m