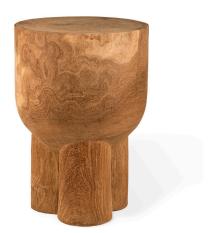

# Stool pile

500-030-093 Stool pile

The most beautiful pile of wood you'll ever lay eyes on. Comfy to sit on, intriguing to look at and it makes for a contemporary addition to your space.

#### **Material & Finish**

Hand carved DIMB wood