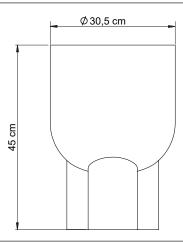

# Stool pile

500-030-093 Stool pile

The most beautiful pile of wood you'll ever lay eyes on. Comfy to sit on, intriguing to look at and it makes for a contemporary addition to your space.

# **Packaging**

Packed in one carton box 5ply. Size: 35 x 31 x 46 cm