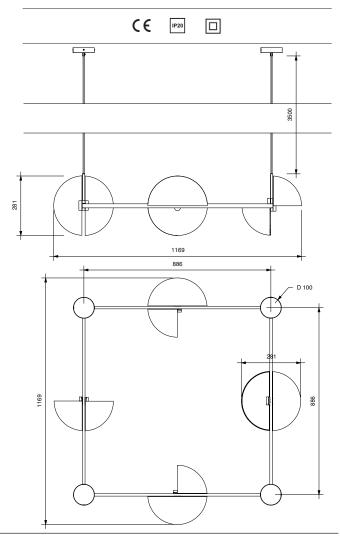

PRODUCT Trapeze Triplette
SIZE 1169 x 1169 mm

MOUNTINGCeilingPRODUCT CODEJSTR2003-X4FITTING8 x E14 (not included)

 WATT
 Max 8x20w

 ENVIRONMENT
 Indoor

 FINISH
 Matt paint

 COLOR
 Black

 VOLTAGE
 220-240v

 CORD LENGTH
 400cm