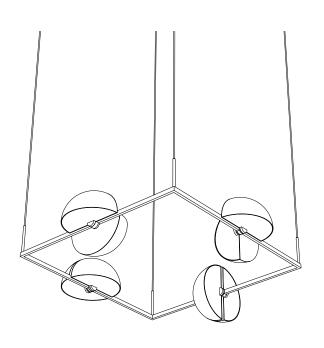

## TRAPEZE QUARTETTE

JETTE SCHEIB

Trapeze Quartette consists of four single lamp sets in a square. Each of the eight shades are adjustable which offers the user many posibilities to direct and design the light.