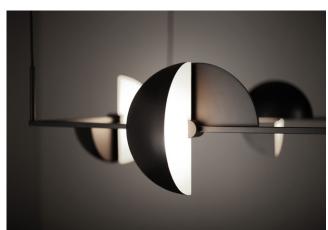

## TRAPEZE QUARTETTE

JETTE SCHEIB

Trapeze Quartette consists of four single lamp sets in a square. Each of the eight shades are adjustable which offers the user many posibilities to direct and design the light.

MATERIAL Steel with acryllic diffuser.

TECHNICAL DESCRIPTION Pendat lamp providing light in eight

directions at the samt time. Painted black with fabric cable and four ceiling cups.