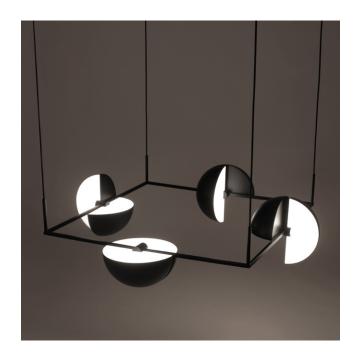

## TRAPEZE QUARTETTE

JETTE SCHEIB

Trapeze Quartette consists of four single lamp sets in a square. Each of the eight shades are adjustable which offers the user many posibilities to direct and design the light.

MATERIAL Steel with acryllic diffuser.

TECHNICAL DESCRIPTION Pendat lamp providing light in eight

directions at the samt time. Painted black with fabric cable and four ceiling cups.