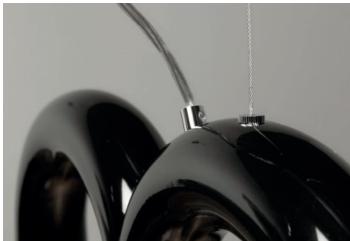

FINISH Wet coating in high gloss

COLOR White, Black, Blue, Nude and custom color

VOLTAGE 220-240v, 50Hz CORD LENGTH 300 cm MATERIAL Steel

DESCRIPTION Pendant in steel with 7pcs GU10

> socket downlight. Adjustable steel wire suspension details with canopy in chrome

finish and transparent cord.

( **(** IP20