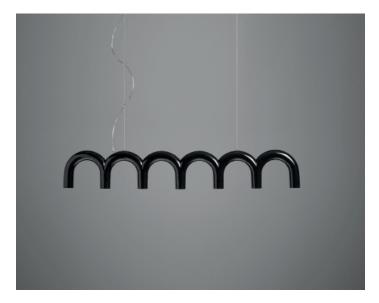

## **Arch Pendant**

Johan Lindsten form / Markus Johansson design

The seven pillars equipped with a light source each will provide downlight on our various spaces at home as well as public spaces. Perfect for kitchen tables, -islands, conference rooms and offices. The fixture has an alluring and eye-catching design that consists of a metal exterior in four different colors in high gloss.

PRODUCT Arch Pendant

SIZE 205 mm (H), 1255 mm (L)

MOUNTING Pendant PRODUCT CODE MJAR20XX **FITTING** GU10 socket WATT Max 7 x 5 W LED LIGHT SOURCE GU10 LED (not included)

Recommended: Philips or Osram

**ENVIRONMENT** Indoor

FINISH Wet coating in high gloss

COLOR White, Black, Blue, Nude and custom color

VOLTAGE 220-240v, 50Hz CORD LENGTH 300 cm MATERIAL Steel

DESCRIPTION Pendant in steel with 7pcs GU10

> socket downlight. Adjustable steel wire suspension details with canopy in chrome