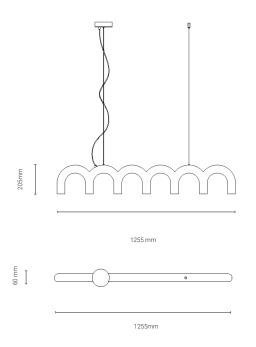

PRODUCT Arch Pendant

SIZE 205 mm (H), 1255 mm (L)

MOUNTING Pendant PRODUCT CODE MJAR20XX **FITTING** GU10 socket WATT Max 7 x 5 W LED LIGHT SOURCE GU10 LED (not included)

Recommended: Philips or Osram

**ENVIRONMENT** Indoor

FINISH Wet coating in high gloss

COLOR White, Black, Blue, Nude and custom color

VOLTAGE 220-240v, 50Hz CORD LENGTH 300 cm MATERIAL Steel

DESCRIPTION Pendant in steel with 7pcs GU10

> socket downlight. Adjustable steel wire suspension details with canopy in chrome

finish and transparent cord.

( **(** IP20