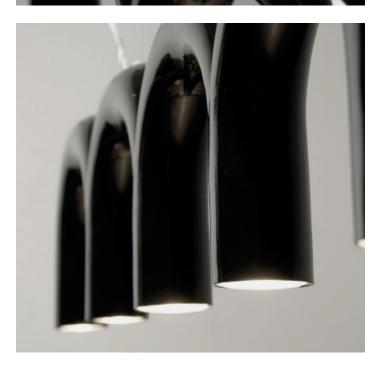

## **Arch Pendant**

Johan Lindsten form / Markus Johansson design

The seven pillars equipped with a light source each will provide downlight on our various spaces at home as well as public spaces. Perfect for kitchen tables, -islands, conference rooms and offices. The fixture has an alluring and eye-catching design that consists of a metal exterior in four different colors in high gloss.

FINISH Wet coating in high gloss

COLOR White, Black, Blue, Nude and custom color

VOLTAGE 220-240v, 50Hz CORD LENGTH 300 cm MATERIAL Steel

DESCRIPTION Pendant in steel with 7pcs GU10

> socket downlight. Adjustable steel wire suspension details with canopy in chrome