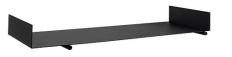

#### NOBUKO MODULAR SHELF

Size: W80 x D30 x H8 cm Sales Unit: 1 pcs Material: Powder coated iron