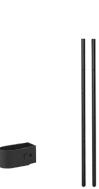

#### NOBUKO LOW LEGS

Size: Ø2,5 x H99 cm, S/2 Sales Unit: 1 pcs Material: Powder coated iron Info: Incl. wall bracket

#### NOBUKO MEDIUM LEGS

Size: Ø2,5 x H131 cm, S/2 Sales Unit: 1 pcs Material: Powder coated iron Info: Incl. wall bracket

#### NOBUKO TALL LEGS

Size: Ø2,5 x H163 cm, S/2 Sales Unit: 1 pcs Material: Powder coated iron Info: Incl. wall bracket

#### NOBUKO EXTRA TALL LEGS

Size: Ø2,5 x H195 cm, S/2 Sales Unit: 1 pcs Material: Powder coated iron Info: Incl. wall bracket