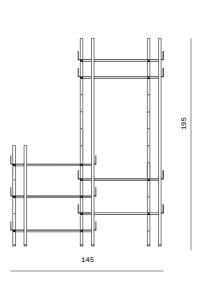

#### NOBUKO BOOKCASE 7 SHELVES

Size: W145 x D30 x H195 cm Sales Unit: 1 pcs Material: Powder coated steel