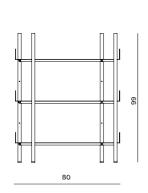

## Nobuko Bookcase

Design by Mette Degn

**Size:** W80 x D30 x H99 cm

Sales Unit: 1 pcs Material: Powder coated steel

NOBUKO BOOKCASE 3 SHELVES