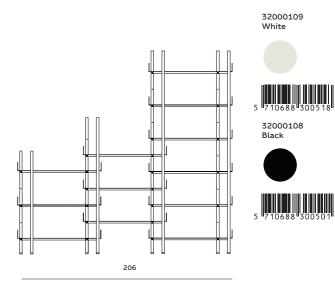

#### NOBUKO BOOKCASE 12 SHELVES VOL.1

Size: W206 x D30 x H195 cm Sales Unit: 1 pcs Material: Powder coated steel

#### NOBUKO BOOKCASE 12 SHELVES VOL.2

Size: W206 x D30 x H195 cm Sales Unit: 1 pcs Material: Powder coated steel