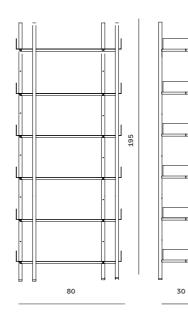

#### NOBUKO BOOKCASE 5 SHELVES

Size: W80 x D30 x H163 cm Sales Unit: 1 pcs Material: Powder coated steel

Size: W80 x D30 x H195 cm Sales Unit: 1 pcs Material: Powder coated steel