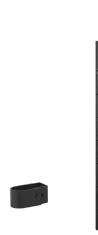

#### NOBUKO LOW LEGS

Size: Ø2,5 x H99 cm, S/2 Sales Unit: 1 pcs Material: Powder coated iron Info: Incl. wall bracket

#### NOBUKO MEDIUM LEGS

Size: Ø2,5 x H131 cm, S/2 Sales Unit: 1 pcs Material: Powder coated iron Info: Incl. wall bracket

#### NOBUKO TALL LEGS

Size: Ø2,5 x H163 cm, S/2 Sales Unit: 1 pcs Material: Powder coated iron Info: Incl. wall bracket

#### NOBUKO EXTRA TALL LEGS

Size: Ø2,5 x H195 cm, S/2 Sales Unit: 1 pcs Material: Powder coated iron Info: Incl. wall bracket