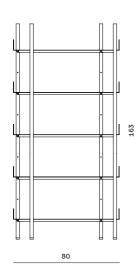

#### NOBUKO BOOKCASE 5 SHELVES

Size: W80 x D30 x H163 cm Sales Unit: 1 pcs Material: Powder coated steel

Size: W80 x D30 x H195 cm Sales Unit: 1 pcs Material: Powder coated steel