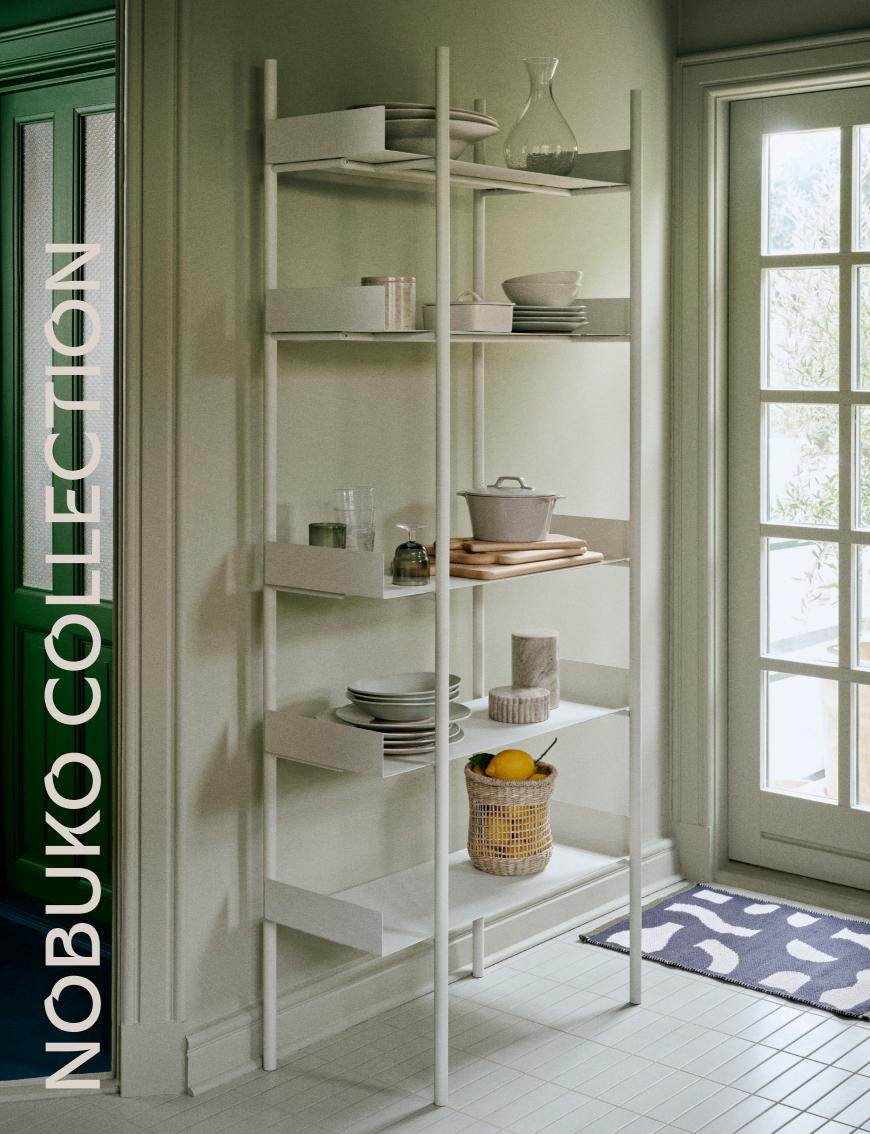

**NOBUKO** DESIGN BY METTE DEGN

"Mette Degn understands how to apply her architectural background to functional, interior design. She has an admirable way of making strict minimalistic choices look easy and appealing. Mette Degn adds a contemporary sense of chic to home essentials - and it was a delight to collaborate with her." **Broste Copenhagen** 

"I loved the challenge posed by the ambitious Broste team. I was invited to create a flatpack bookcase with no stabilizing cross at the back and multiple ways of repurposing the shelves. It is no easy feat, especially when the look also needs to be aesthetically pleasing. I am so happy with the final piece. It turned out beautifully, exceptionally flexible, and you can customize it to suit your exact personal needs.

Broste Copenhagen is known for functional designs that make it easy to organize your belongings and create meaning out of a pretty mess. I designed the organic-looking bookshelf and bookends with that endeavour in mind. I was inspired by the solid yet bendy structure of bamboo, which is resilient under pressure and elegant in its simplicity." Mette Degn

## Nobuko Bookcase

Design by Mette Degn

**Size:** W80 x D30 x H99 cm

Sales Unit: 1 pcs Material: Powder coated steel

NOBUKO BOOKCASE 3 SHELVES