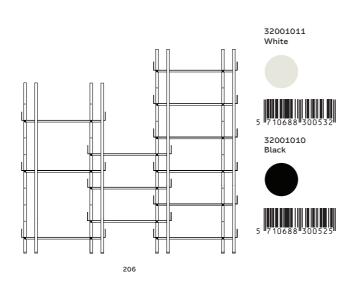

#### NOBUKO BOOKCASE 12 SHELVES VOL.1

Size: W206 x D30 x H195 cm Sales Unit: 1 pcs Material: Powder coated steel

#### NOBUKO BOOKCASE 12 SHELVES VOL.2

Size: W206 x D30 x H195 cm Sales Unit: 1 pcs Material: Powder coated steel