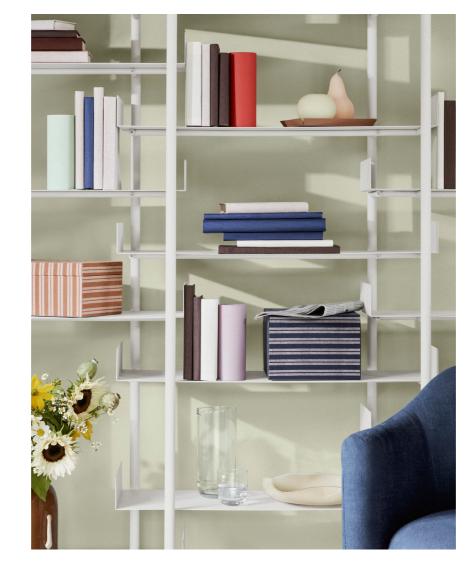

"I loved the challenge posed by the ambitious Broste team. I was invited to create a flatpack bookcase with no stabilizing cross at the back and multiple ways of repurposing the shelves. It is no easy feat, especially when the look also needs to be aesthetically pleasing. I am so happy with the final piece. It turned out beautifully, exceptionally flexible, and you can customize it to suit your exact personal needs.

Broste Copenhagen is known for functional designs that make it easy to organize your belongings and create meaning out of a pretty mess. I designed the organic-looking bookshelf and bookends with that endeavour in mind. I was inspired by the solid yet bendy structure of bamboo, which is resilient under pressure and elegant in its simplicity." Mette Degn