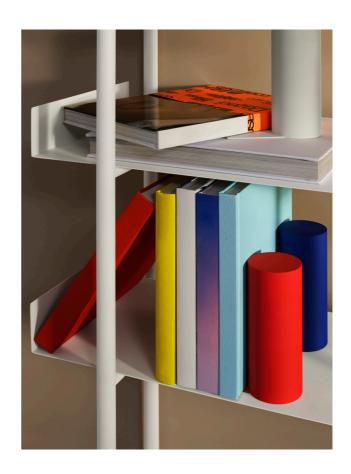

## Nobuko Bookcase

Design by Mette Degn

**Size:** W80 x D30 x H99 cm

Sales Unit: 1 pcs Material: Powder coated steel

NOBUKO BOOKCASE 3 SHELVES