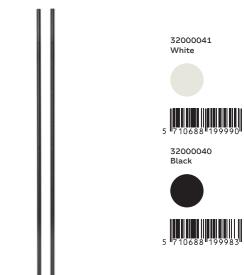

#### NOBUKO LOW LEGS

Size: Ø2,5 x H99 cm, S/2 Sales Unit: 1 pcs Material: Powder coated iron Info: Incl. wall bracket

#### NOBUKO MEDIUM LEGS

Size: Ø2,5 x H131 cm, S/2 Sales Unit: 1 pcs Material: Powder coated iron Info: Incl. wall bracket

#### NOBUKO TALL LEGS

Size: Ø2,5 x H163 cm, S/2 Sales Unit: 1 pcs Material: Powder coated iron Info: Incl. wall bracket

#### NOBUKO EXTRA TALL LEGS

Size: Ø2,5 x H195 cm, S/2 Sales Unit: 1 pcs Material: Powder coated iron Info: Incl. wall bracket