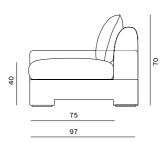

#### BAY SOFA / 3-SEATER

**Size:** W228 x D97 x H70 cm, SH40 x SD75 cm

Sales Unit: 1 pcs Material: Corsica Care: Dry clean