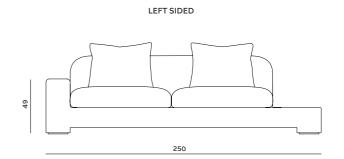

## BAY CHAISE LONGUE / LEFT SIDED

Size: W250 x D97 x H70 cm, SH40 x SD75 cm Sales Unit: 1 pcs Material: Corsica Care: Dry clean