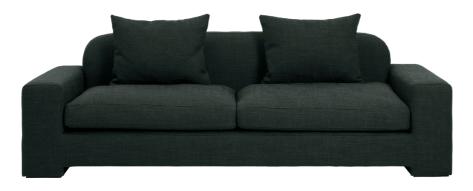

# Design by Omayra Maymó

The Bay sofa is designed by Spanish-based Omayra Maymó. The rounded edges and puffy cushions create a laid-back, fluid silhouette with a relaxed feel. It is a sofa that caters to your needs for comfort, and it has a distinct, welcoming look. The low frame has a lounge feel, reinforced by the fluffy cushions, the deep seat, and the low armrests. The wide, upholstered feet are a bold detail that creates a unique silhouette.

The sofa consists of an upholstered base defined by the lower frame and backrest, two-seat cushions and two back cushions. The base is constructed with an internal wooden frame and spring system, covered in layers of foam to achieve a gentle look and feel. The front of the backrest has an even softer feel than the rest of the base due to its thicker foam layer and extra down padding. The seat cushions and the backrest are made from high-density polyurethane foam, covered with down padding to provide the same lush bounce.

#### **TEXTILE CORSICA**

31002020 Light Beige Melange 31001135 Beige Melange

31001138 Green Melange