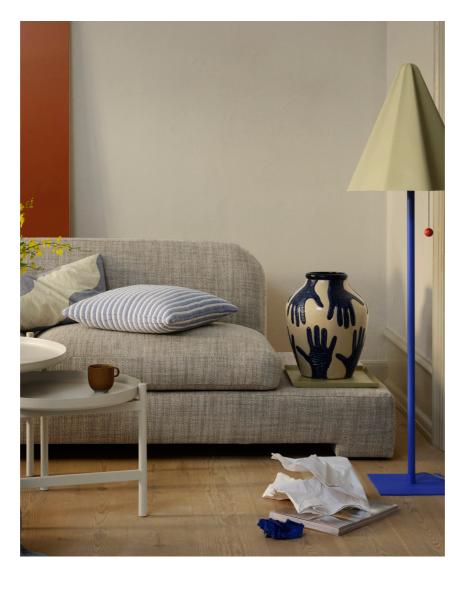

# Design by Omayra Maymó

The Bay sofa is designed by Spanish-based Omayra Maymó. The rounded edges and puffy cushions create a laid-back, fluid silhouette with a relaxed feel. It is a sofa that caters to your needs for comfort, and it has a distinct, welcoming look. The low frame has a lounge feel, reinforced by the fluffy cushions, the deep seat, and the low armrests. The wide, upholstered feet are a bold detail that creates a unique silhouette.

The sofa consists of an upholstered base defined by the lower frame and backrest, two-seat cushions and two back cushions. The base is constructed with an internal wooden frame and spring system, covered in layers of foam to achieve a gentle look and feel. The front of the backrest has an even softer feel than the rest of the base due to its thicker foam layer and extra down padding. The seat cushions and the backrest are made from high-density polyurethane foam, covered with down padding to provide the same lush bounce.