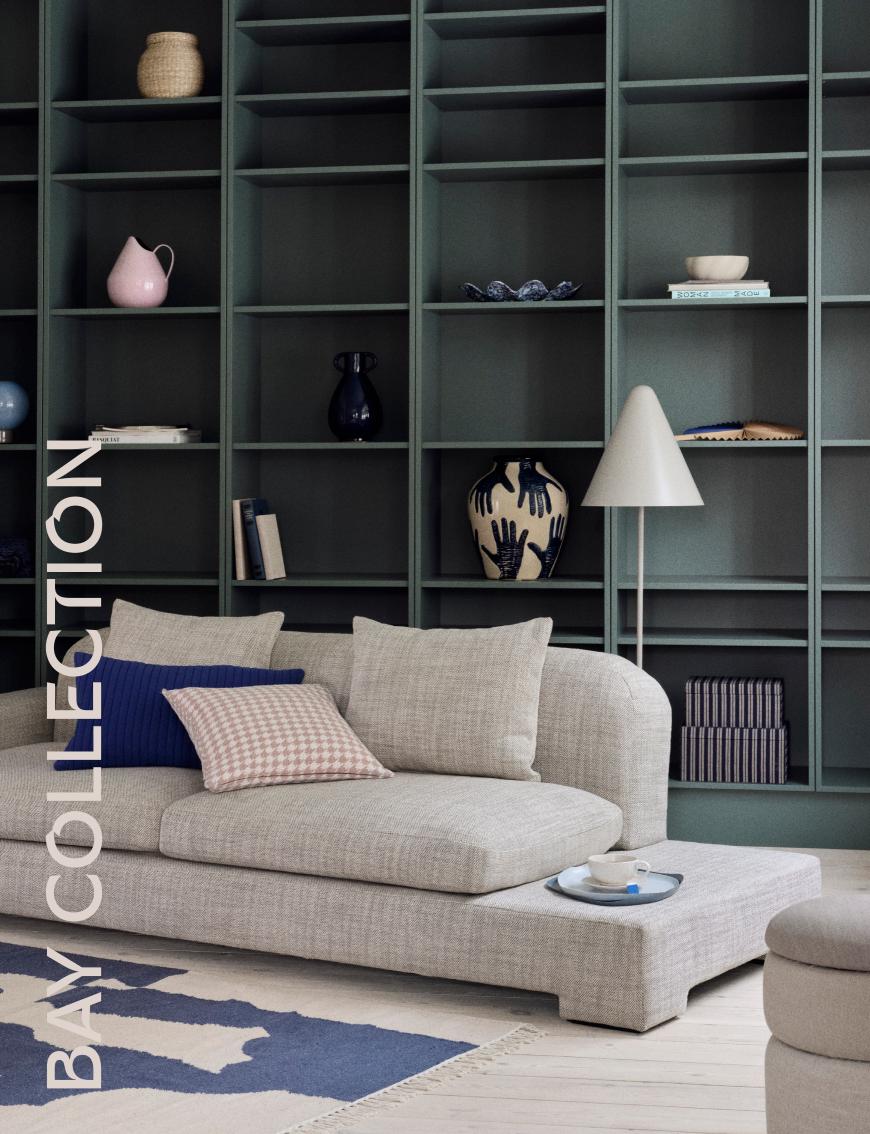

# **Bay Sofa**

# Design by Omayra Maymó

The Bay sofa is designed by Spanish-based Omayra Maymó. The rounded edges and puffy cushions create a laid-back, fluid silhouette with a relaxed feel. It is a sofa that caters to your needs for comfort, and it has a distinct, welcoming look. The low frame has a lounge feel, reinforced by the fluffy cushions, the deep seat, and the low armrests. The wide, upholstered feet are a bold detail that creates a unique silhouette.

The sofa consists of an upholstered base defined by the lower frame and backrest, two-seat cushions and two back cushions. The base is constructed with an internal wooden frame and spring system, covered in layers of foam to achieve a gentle look and feel. The front of the backrest has an even softer feel than the rest of the base due to its thicker foam layer and extra down padding. The seat cushions and the backrest are made from high-density polyurethane foam, covered with down padding to provide the same lush bounce.