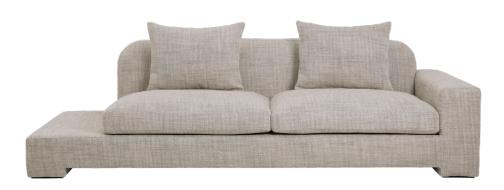

# **Bay Sofa**

# Design by Omayra Maymó

The Bay sofa is designed by Spanish-based Omayra Maymó. The rounded edges and puffy cushions create a laid-back, fluid silhouette with a relaxed feel. It is a sofa that caters to your needs for comfort, and it has a distinct, welcoming look. The low frame has a lounge feel, reinforced by the fluffy cushions, the deep seat, and the low armrests. The wide, upholstered feet are a bold detail that creates a unique silhouette.

The sofa consists of an upholstered base defined by the lower frame and backrest, two-seat cushions and two back cushions. The base is constructed with an internal wooden frame and spring system, covered in layers of foam to achieve a gentle look and feel. The front of the backrest has an even softer feel than the rest of the base due to its thicker foam layer and extra down padding. The seat cushions and the backrest are made from high-density polyurethane foam, covered with down padding to provide the same lush bounce.