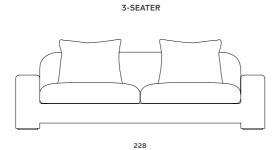

#### BAY SOFA / 3-SEATER

**Size:** W228 x D97 x H70 cm, SH40 x SD75 cm

Sales Unit: 1 pcs Material: Corsica Care: Dry clean