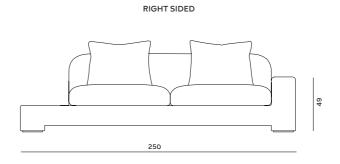

## BAY CHAISE LONGUE / RIGHT SIDED

Size: W250 x D97 x H70 cm, SH40 x SD75 cm Sales Unit: 1 pcs Material: Corsica Care: Dry clean