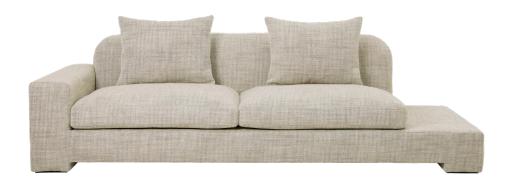

# Design by Omayra Maymó

The Bay sofa is designed by Spanish-based Omayra Maymó. The rounded edges and puffy cushions create a laid-back, fluid silhouette with a relaxed feel. It is a sofa that caters to your needs for comfort, and it has a distinct, welcoming look. The low frame has a lounge feel, reinforced by the fluffy cushions, the deep seat, and the low armrests. The wide, upholstered feet are a bold detail that creates a unique silhouette.

The sofa consists of an upholstered base defined by the lower frame and backrest, two-seat cushions and two back cushions. The base is constructed with an internal wooden frame and spring system, covered in layers of foam to achieve a gentle look and feel. The front of the backrest has an even softer feel than the rest of the base due to its thicker foam layer and extra down padding. The seat cushions and the backrest are made from high-density polyurethane foam, covered with down padding to provide the same lush bounce.