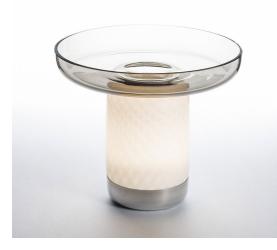

# **BESCHREIBUNG**

A portable lamp explores the connection between light, food and conviviality.

It's a portable lamp that interacts with objects on the table. A body made from white textured milk glass, diffuses the light, creating a relaxed atmosphere, while the upper recess is home to a glass bowl designed to hold food for sharing. This can be combined or alternated with a taller bowl and wider one – almost a plate – at the top.

The bowls – and the lamp itself – are made from hand-worked glass, making them unique pieces whose texture,

transparency and colour generate a special dialogue between light and food, blurring the boundaries between them.

Maximum attention to detail has been shown in order to do justice to the object itself and the other elements with which it interacts.

Light plays a key role in creating the perfect atmosphere, interacting with other elements on the table and promoting sharing and conviviality.