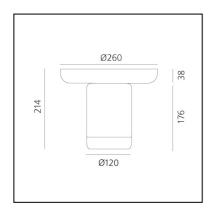

# Bontà + Grey Plate

# Davide Oldani Attila Veress



# € ( ا



### LUMINAIRE

- Watt: 2,4W
- Lichtstrom (Im): 242Im
- CCT: 2700K
- Efficiency: **72%**
- Efficacy: 100lm/W
- CRI: 80
- Dimmer Typology: Slider Dimmer

# **BESCHREIBUNG**

A portable lamp explores the connection between light, food and conviviality.

It's a portable lamp that interacts with objects on the table. A body made from white textured milk glass, diffuses the light, creating a relaxed atmosphere, while the upper recess is home to a glass bowl designed to hold food for sharing. This can be combined or alternated with a taller bowl and wider one – almost a plate – at the top.

The bowls – and the lamp itself – are made from hand-worked glass, making them unique pieces whose texture,

transparency and colour generate a special dialogue between light and food, blurring the boundarie